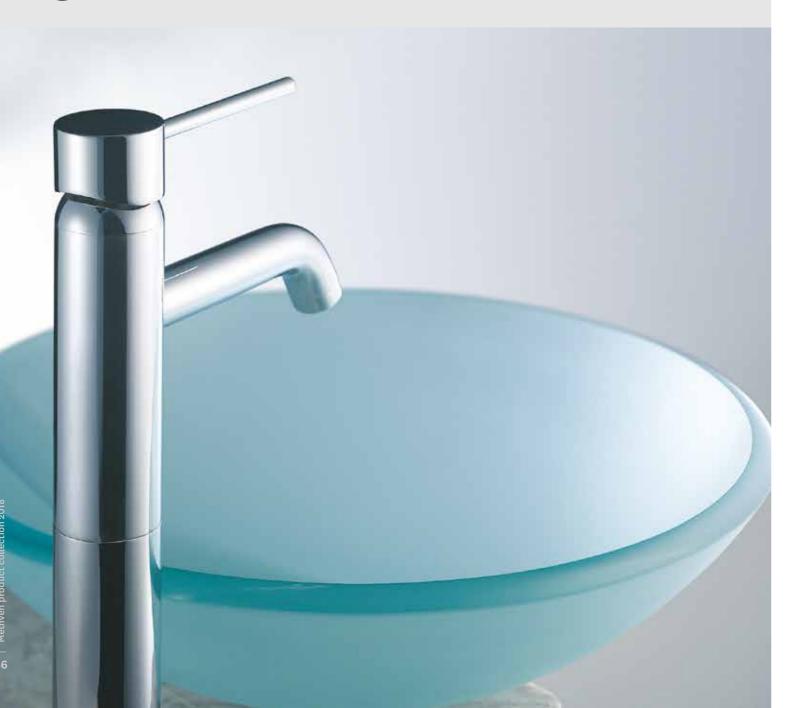

# Minimalist

Inspired by Italian design, this elegant tapware features strict geometry and intersecting cylinders. A simply beautiful range that will enhance any room with its graceful forms.

3. MINIMALIST 3 HOLE SET