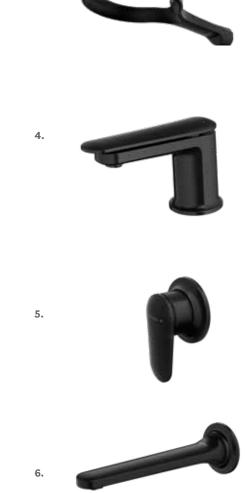

## CERAMIC CARTRIDGE

Fitted with a quality ceramic cartridge for all-round durability and longevity.

2.

- 1. TŪROA BASIN MIXER
- WELS mains pressure 6★ 4.5L/MIN

4. TŪROA SHOWER MIXER

2. TŪROA WALL MOUNTED

BATH SPOUT

> TUSPWBTSS

3. TŪROA WALL MOUNTED MIXER WITH SPOUT

> TUHPSSS

> TUHPSLSS

> TUDSS

DIVERTER

5. TŪROA SHOWER MIXER WITH LARGE FACEPLATE

6. TŪROA SHOWER