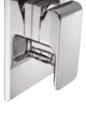

# 4. KIRI 3 HOLE WALL MOUNTED SET

WELS mains pressure 4★ 6.5L/MIN WELS low pressure 1★ 13.5L/MIN

> KIBWCP

8. KIRI SHOWER MIXER WITH DIVERTER

> KISHDCP