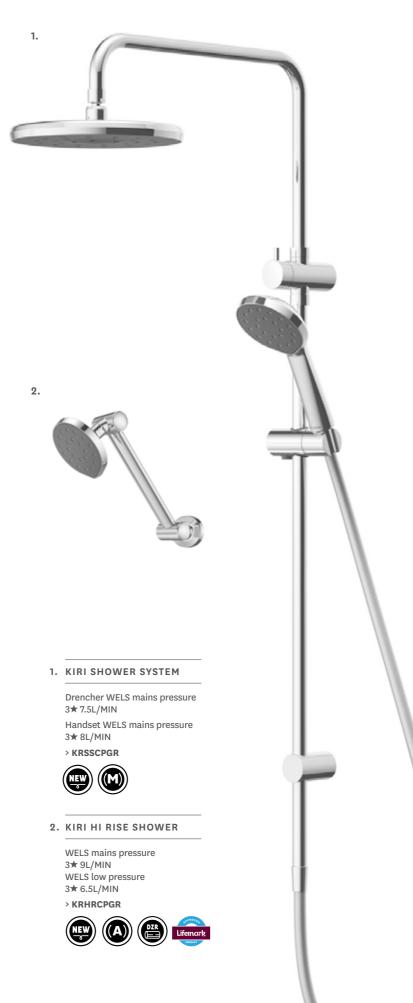

# Satinjet<sup>®</sup> Kiri

Kiri is our answer for lovers of clean lines and strong, dynamic forms. This solid architectural style makes its presence known in your bathroom.

SATINJET

A full-body shower experience, like no other. Satinjet's colliding twin jets produce over 300,000 droplets of water per second for the ultimate shower experience.

OVERHEAD ULTRA WIDE COVERAGE A full-bodied spray for all-over warmth and maximum body contact.

WIDE COVERAGE A wider, well-balanced spray for superior body coverage.

5.

To complete the look match with: Aio Tapware - See page 28 Maku Tapware - See page 50 Kiri Tapware - See page 48

# Kiri

Bold and contemporary geometric forms offer a confident counterpoint to the rounded Kiri shower range for a confident statement in styling.

# NEW

CERAMIC CARTRIDGE Fitted with a quality ceramic cartridge for all-round durability and longevity.

LONGER LASTING TAPS Dezincification Resistant (DZR) brass bodies last longer and help maintain water quality.