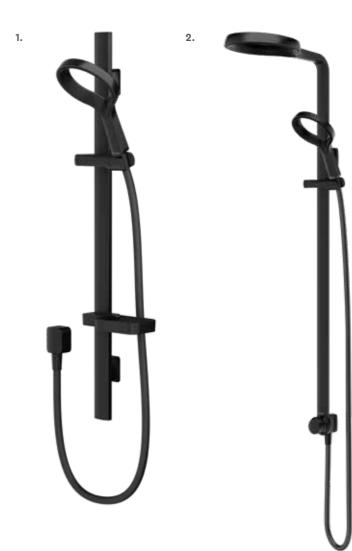

1.

2.

1. TŪROA SHOWER HANDSET 2. TŪROA RAIL SHOWER

WELS mains pressure

WELS mains pressure 3★ 9L/MIN

3**★** 9L/MIN STAINLESS STEEL & WHITE > TUSRSSWH

STAINLESS STEEL & WHITE > TUHSSSWH STAINLESS STEEL & GRAPHITE > TUHSSSGR