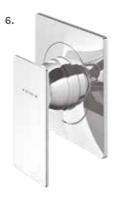

## CERAMIC CARTRIDGE

Fitted with a quality ceramic cartridge for all-round durability and longevity.

2.

- 1. TŪROA BASIN MIXER
- WELS mains pressure 6★ 4.5L/MIN

4. TŪROA SHOWER MIXER

2. TŪROA WALL MOUNTED

BATH SPOUT

> TUSPWBTSS

3. TŪROA WALL MOUNTED MIXER WITH SPOUT

> TUHPSSS

> TUHPSLSS

> TUDSS

DIVERTER

5. TŪROA SHOWER MIXER WITH LARGE FACEPLATE

6. TŪROA SHOWER