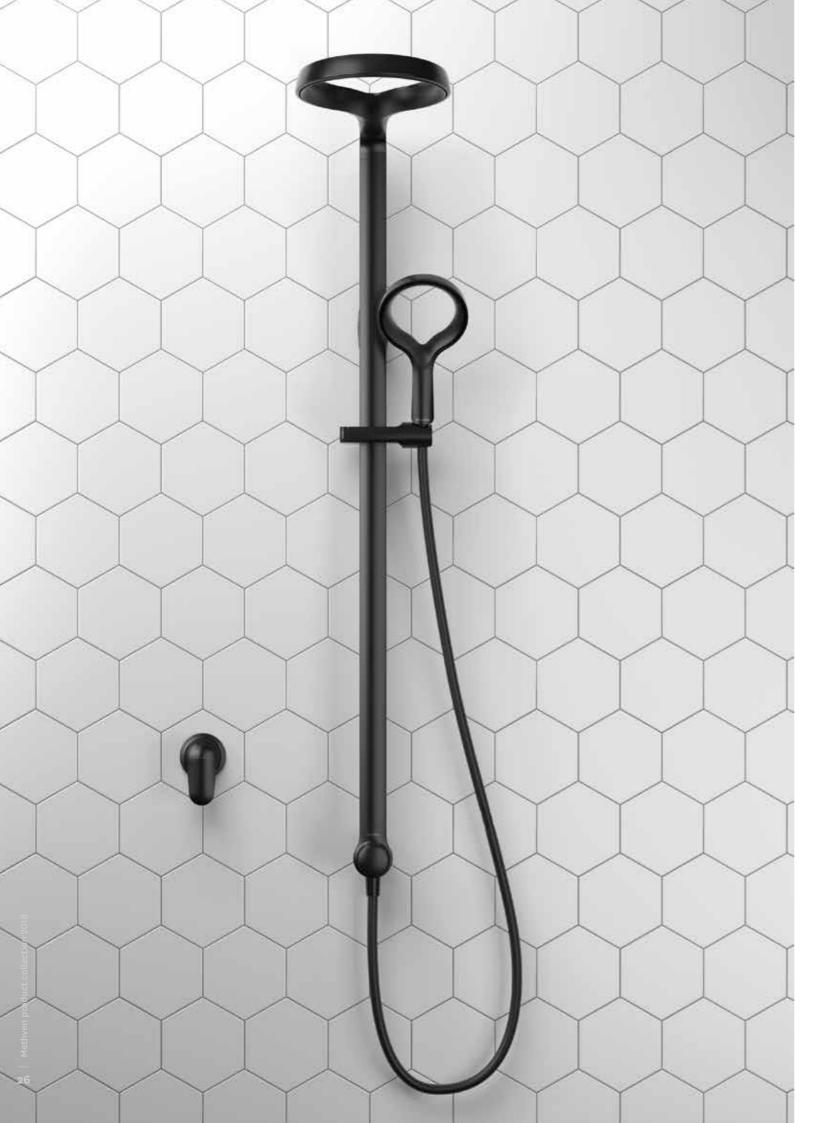

WELS mains pressure

3. AIO OVERHEAD SHOWER 4. AIO BASIN MIXER

3★9L/MIN MATTE BLACK > AOSRBK

WELS mains pressure

4★7L/MIN

WELS mains pressure

1. AIO RAIL SHOWER

WELS mains pressure

MATTE BLACK > AOSRBK

3★9L/MIN

NEW

2. AIO SHOWER SYSTEM

5. AIO SHOWER MIXER

MATTE BLACK > AOHPSBK

6. AIO WALL MOUNTED BATH SPOUT

MATTE BLACK > AOSPWBTBK