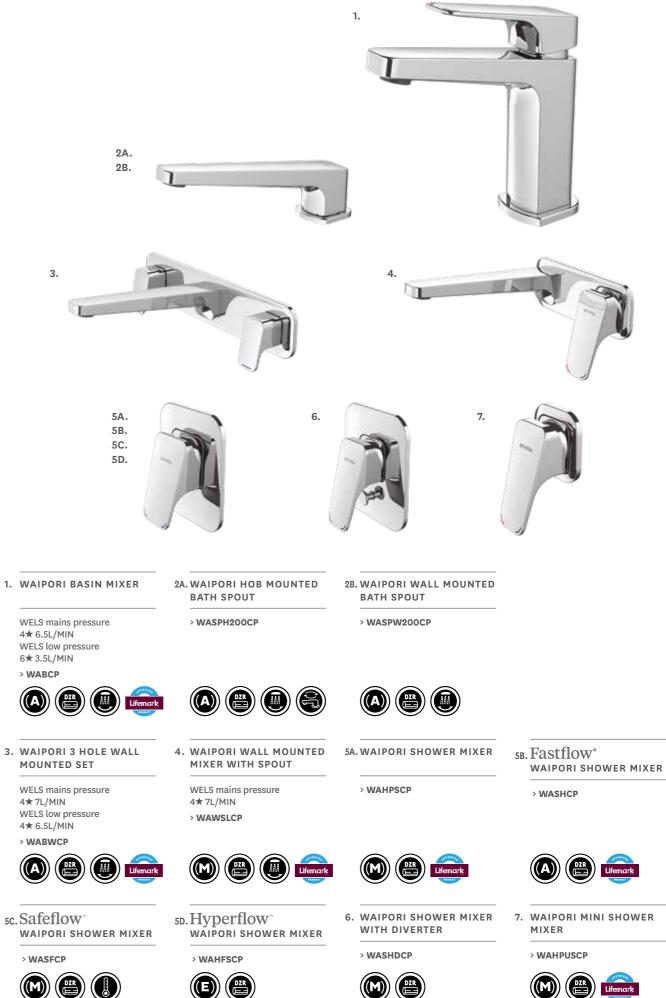

# Waipori

ð

A softer, modern take on geometric styling that's beautiful to the touch.

CERAMIC CARTRIDGE Fitted with a quality ceramic cartridge for all-round durability and longevity.

LONGER LASTING TAPS Dezincification Resistant (DZR) brass bodies last longer and help maintain water quality.

3. WAIPORI 3 HOLE WALL MOUNTED SET

WELS mains pressure 4★7L/MIN WELS low pressure 4★ 6.5L/MIN

sc. Safeflow WAIPORI SHOWER MIXER

DZR