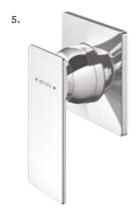

#### 1. SURFACE BASIN MIXER

2. SURFACE MINI BASIN MIXER

5<del>\*</del> 5L/MIN

WELS mains pressure 4★ 6.5L/MIN WELS low pressure 5★ 5L/MIN > SFBCP

WELS mains pressure 4★ 7L/MIN WELS low pressure

4. SURFACE WALL MOUNTED 5. SURFACE SHOWER MIXER