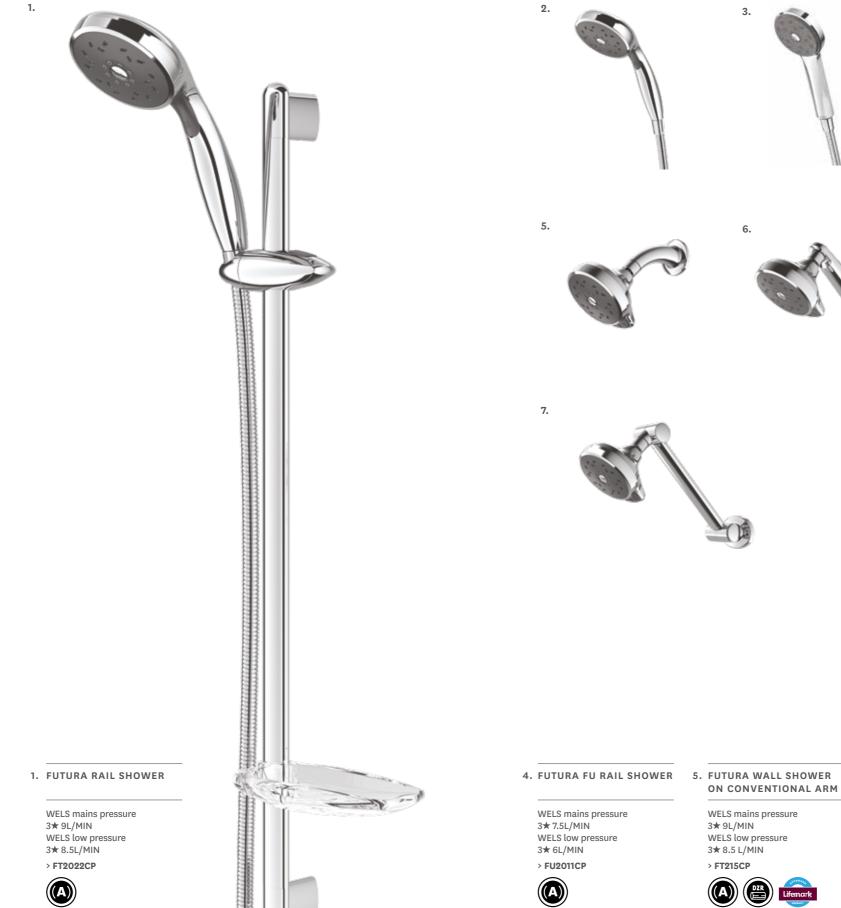

# **Futura**

δ

A simple classic design range that's versatile enough to work with any style of bathroom.

CERAMIC CARTRIDGE Fitted with a quality ceramic cartridge for all-round durability and longevity.

LONGER LASTING TAPS Dezincification Resistant (DZR) brass bodies last longer and help maintain water quality.

3.

1. FUTURA BASIN MIXER

WELS mains pressure 3★ 8L/MIN WELS low pressure 3★ 8.5L/MIN > FT2050CP2

2. FUTURA FU BATH MIXER

3. FUTURA SHOWER MIXER WITH DIVERTER

> FU2080CP2

NEW

> FTSHDCP2

4A.Fastflow° futura shower mixer

4B. Hyperflow<sup>®</sup> futura shower mixer

4A. 4B.