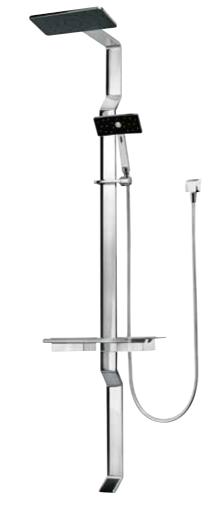

# Tūroa

δ

Tūroa tapware is crafted from high grade stainless steel, designed to complement Tūroa showers and complete any modern bathroom interior.

## STAINLESS STEEL

Because of its long-lasting durability, our robust Tūroa tapware range is supported by an industry leading 20 year parts and labour warranty.

## CERAMIC CARTRIDGE

Fitted with a quality ceramic cartridge for all-round durability and longevity.

2.

- 1. TŪROA BASIN MIXER
- WELS mains pressure 6★ 4.5L/MIN

4. TŪROA SHOWER MIXER

2. TŪROA WALL MOUNTED

BATH SPOUT

> TUSPWBTSS

3. TŪROA WALL MOUNTED MIXER WITH SPOUT

> TUHPSSS

> TUHPSLSS

> TUDSS

DIVERTER

5. TŪROA SHOWER MIXER WITH LARGE FACEPLATE

6. TŪROA SHOWER