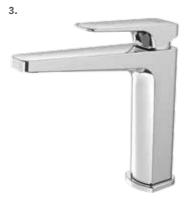

# Tūroa

δ

Tūroa tapware is crafted from high grade stainless steel, designed to complement Tūroa showers and complete any modern bathroom interior.

## STAINLESS STEEL

Because of its long-lasting durability, our robust Tūroa tapware range is supported by an industry leading 20 year parts and labour warranty.

## CERAMIC CARTRIDGE

Fitted with a quality ceramic cartridge for all-round durability and longevity.

2.

- 1. TŪROA BASIN MIXER
- WELS mains pressure 6★ 4.5L/MIN

4. TŪROA SHOWER MIXER

2. TŪROA WALL MOUNTED

BATH SPOUT

> TUSPWBTSS

3. TŪROA WALL MOUNTED MIXER WITH SPOUT

> TUHPSSS

> TUHPSLSS

> TUDSS

DIVERTER

5. TŪROA SHOWER MIXER WITH LARGE FACEPLATE

6. TŪROA SHOWER