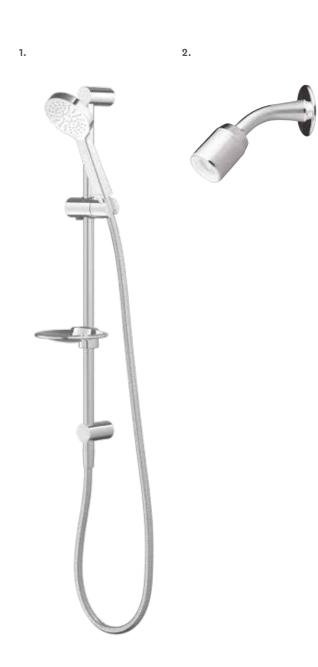

1.

2.

1. TŪROA SHOWER HANDSET 2. TŪROA RAIL SHOWER

WELS mains pressure

WELS mains pressure 3★ 9L/MIN

3**★** 9L/MIN STAINLESS STEEL & WHITE > TUSRSSWH

STAINLESS STEEL & WHITE > TUHSSSWH STAINLESS STEEL & GRAPHITE > TUHSSSGR

#### To complete the look match with: Tūroa Tapware - See page 18 Tūroa Accessories - See page 20