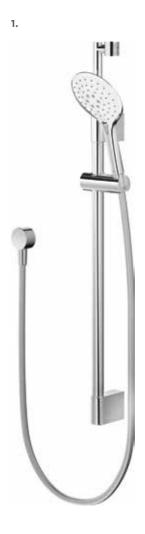

1.

2.

1. TŪROA SHOWER HANDSET 2. TŪROA RAIL SHOWER

WELS mains pressure

WELS mains pressure 3★ 9L/MIN

3**★** 9L/MIN STAINLESS STEEL & WHITE > TUSRSSWH

STAINLESS STEEL & WHITE > TUHSSSWH STAINLESS STEEL & GRAPHITE > TUHSSSGR

#### To complete the look match with: Tūroa Tapware - See page 18 Tūroa Accessories - See page 20