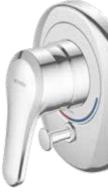

3.

1. FUTURA BASIN MIXER

WELS mains pressure 3★ 8L/MIN WELS low pressure 3★ 8.5L/MIN > FT2050CP2

2. FUTURA FU BATH MIXER

3. FUTURA SHOWER MIXER WITH DIVERTER

> FU2080CP2

NEW

> FTSHDCP2