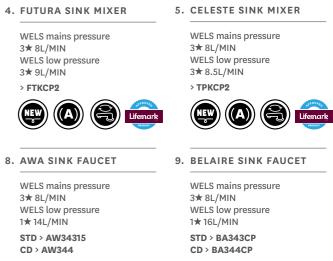

# Satinjet<sup>®</sup> **Futura**

Our design team have made some subtle improvements to this traditional crowd-pleaser. With clean unpretentious lines, combining everyday luxury with water efficiency.

## SATINJET

A full-body shower experience, like no other. Satinjet's colliding twin jets produce over 300,000 droplets of water per second for the ultimate shower experience.

## MASSAGE

The luxurious Satinjet experience with an added massage function for a more powerful spray - ideal for rinsing your hair (excludes Futura FU).

**REGULAR COVERAGE** A compact and powerful spray for everyday showering.

# **Futura**

δ

A simple classic design range that's versatile enough to work with any style of bathroom.

CERAMIC CARTRIDGE Fitted with a quality ceramic cartridge for all-round durability and longevity.

LONGER LASTING TAPS Dezincification Resistant (DZR) brass bodies last longer and help maintain water quality.

3.

1. FUTURA BASIN MIXER

WELS mains pressure 3★ 8L/MIN WELS low pressure 3★ 8.5L/MIN > FT2050CP2

2. FUTURA FU BATH MIXER

3. FUTURA SHOWER MIXER WITH DIVERTER

> FU2080CP2

NEW

> FTSHDCP2