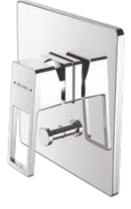

# Tūroa

δ

Tūroa tapware is crafted from high grade stainless steel, designed to complement Tūroa showers and complete any modern bathroom interior.

## STAINLESS STEEL

Because of its long-lasting durability, our robust Tūroa tapware range is supported by an industry leading 20 year parts and labour warranty.

## CERAMIC CARTRIDGE

Fitted with a quality ceramic cartridge for all-round durability and longevity.

2.

- 1. TŪROA BASIN MIXER
- WELS mains pressure 6★ 4.5L/MIN

4. TŪROA SHOWER MIXER

2. TŪROA WALL MOUNTED

BATH SPOUT