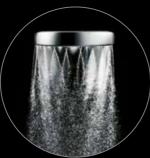

# Our halo shaped design looks amazing and feels divine.

Aurajet<sup>®</sup>, our uniquely advanced design and invigorating shower turns conventional showering on its head.

Hidden nozzles generate individual jets of water that collide against precisely angled surfaces hidden within the contours of the unique halo-shaped showerhead.

The result is a stunning fan of luxuriously dense droplets that delivers a highly efficient shower with 20% more spray force and twice the amount of water contact on your skin than a conventional shower\*. All this adds up to an enveloping warmth that has to be felt to be believed, and a heavenly experience that puts you in a great space, every time you shower.