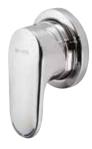

# Waipori

ð

A softer, modern take on geometric styling that's beautiful to the touch.

CERAMIC CARTRIDGE Fitted with a quality ceramic cartridge for all-round durability and longevity.

LONGER LASTING TAPS Dezincification Resistant (DZR) brass bodies last longer and help maintain water quality.

3. WAIPORI 3 HOLE WALL MOUNTED SET

WELS mains pressure 4★7L/MIN WELS low pressure 4★ 6.5L/MIN

sc. Safeflow WAIPORI SHOWER MIXER

DZR