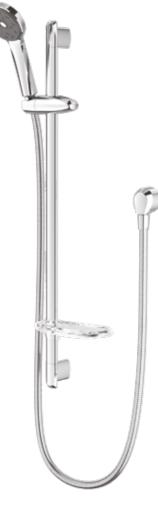

# Satinjet<sup>®</sup> **Futura**

Our design team have made some subtle improvements to this traditional crowd-pleaser. With clean unpretentious lines, combining everyday luxury with water efficiency.

## MASSAGE

The luxurious Satinjet experience with an added massage function for a more powerful spray - ideal for rinsing your hair (excludes Futura FU).

**REGULAR COVERAGE** A compact and powerful spray for everyday showering.

6.

To complete the look match with: Futura Tapware - See page 54 Maku Tapware - See page 50

4.