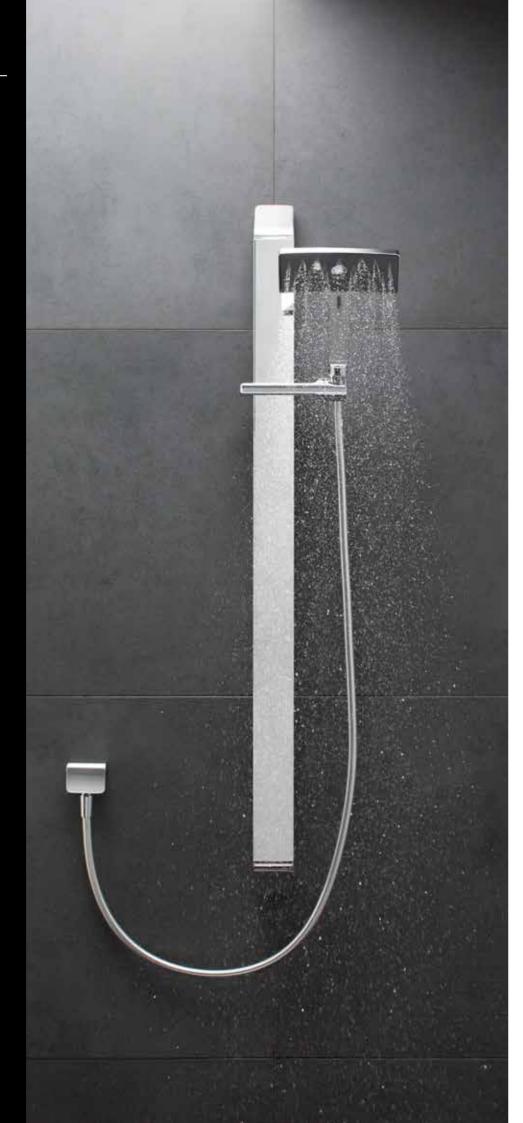

# A shower to suit your ever-changing needs.

Introducing the award-winning Methven VJet<sup>™</sup> Tūroa Shower.

Because your showering needs are always changing, we set out to create an experience that's in your control

Cleverly hidden channels create spirals of water, precisely released through individual nozzles. A smooth slider allows for seamless transition from a firm, invigorating spray to a gentle, enveloping warmth and everything in between.

Whether you're in need of revitalisation, relaxation or simply getting clean, VJet™ is a shower without limitations, uniquely tailored by you.

All this adds up to a unique experience that transforms your day, every time you shower.

VJet<sup>™</sup>. My shower. My way.

8

**TRY BEFORE YOU BUY** – Experience the amazing benefits of VJet in your own home. **Trial the Tūroa Handset for 30 days for just \$1.** Conditions apply, to start your trial **visit methven.com** 

# **VJet**<sup>™</sup> Tūroa

A shower experience that you tailor to suit your ever-changing needs.

## VJET™

Cleverly hidden channels create spirals of water, precisely released through individual nozzles across the entire shower head.

VARIABLE SPRAY Set the spray to your preference

- from firm to gentle spray and everything in between, using a smooth slider.

WATER EFFICIENT Water flow rate is optimised to be water efficient without compromising on spray performance.

MODERN AESTHETIC Designed from stainless steel for a modern look that will last.

WIDE COVERAGE A full-bodied spray for all-over warmth and maximum body contact.

1.

2.

1. TŪROA SHOWER HANDSET 2. TŪROA RAIL SHOWER

WELS mains pressure

WELS mains pressure 3★ 9L/MIN

3**★** 9L/MIN STAINLESS STEEL & WHITE > TUSRSSWH

STAINLESS STEEL & WHITE > TUHSSSWH STAINLESS STEEL & GRAPHITE > TUHSSSGR