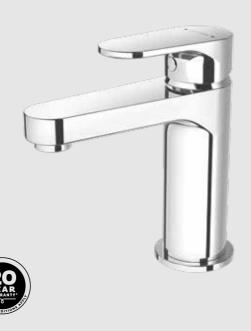

# Neon

٥

Crisp and sharp, the Neon tapware range is unashamedly geometric.

CERAMIC CARTRIDGE Fitted with a quality ceramic cartridge for all-round durability and longevity.

LONGER LASTING TAPS Dezincification Resistant (DZR) brass bodies last longer and help maintain water quality.

 $(\mathbf{M})$ 

**Z** | Methven product collection 2018

3. NEON SHOWER MIXER WITH DIVERTER

> NEHPSDCP

ð

**Promix** 

CERAMIC CARTRIDGE

durability and longevity.