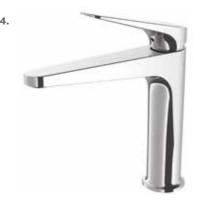

# Satinjet® Maku

Designed as a natural evolution of the classic minimalist style, Maku is designed with compact, balanced proportions. The tapware delivers refined cylindrical forms and subtle planes for a simple elegant look.

## SATINJET

A full-body shower experience, like no other. Satinjet's colliding twin jets produce over 300,000 droplets of water per second for the ultimate shower experience.

**REGULAR COVERAGE** A compact and powerful spray for everyday showering.