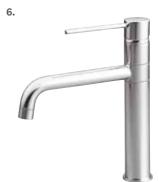

# Satinjet® Maku

Designed as a natural evolution of the classic minimalist style, Maku is designed with compact, balanced proportions. The tapware delivers refined cylindrical forms and subtle planes for a simple elegant look.

## SATINJET

A full-body shower experience, like no other. Satinjet's colliding twin jets produce over 300,000 droplets of water per second for the ultimate shower experience.

**REGULAR COVERAGE** A compact and powerful spray for everyday showering.

#### 1. MAKU RAIL SHOWER

## 2. MAKU BASIN MIXER

4★ 6.5L/MIN

6★ 4.5L/MIN

> MABCP

> MASHCP

WELS mains pressure

WELS low pressure

WELS mains pressure 3★ 7.5L/MIN WELS low pressure

MAKU SHOWER MIXER

(DZR

WELS mains pressure 4★7L/MIN

3. MAKU WALL MOUNTED BATH SPOUT

> MASPW210CP

5B. Safeflow MAKU SHOWER MIXER

> MASFCP

6. MAKU SHOWER MIXER

> MAHPUSCP

ð