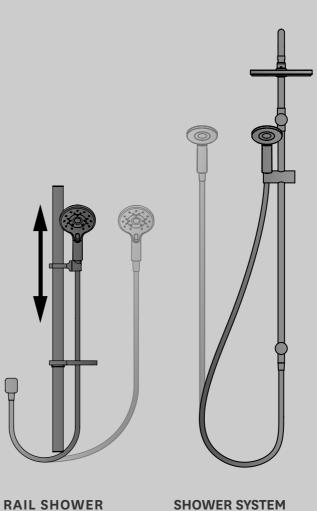

# Which shower?

There's an abundance of different shower types to choose from across the Methven range. Here's a quick guide to ensure you choose the right shower for your bathroom environment:

## **RAIL SHOWER**

Offers great flexibility - height adjustability so the smallest or tallest users can enjoy a great shower, plus a handset that can be picked up for direct body showering. Perfect for the family bathroom.

## The ultimate shower for those who want the best of both worlds. Enjoy the flexibility of a rail shower with the added luxury of an overhead shower. Great for ensuites.

12