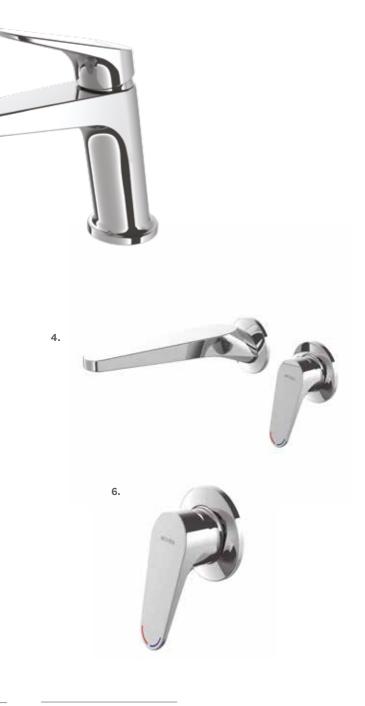

# Tūroa

δ

Tūroa tapware is crafted from high grade stainless steel, designed to complement Tūroa showers and complete any modern bathroom interior.

## STAINLESS STEEL

Because of its long-lasting durability, our robust Tūroa tapware range is supported by an industry leading 20 year parts and labour warranty.

## CERAMIC CARTRIDGE

Fitted with a quality ceramic cartridge for all-round durability and longevity.

2.

- 1. TŪROA BASIN MIXER
- WELS mains pressure 6★ 4.5L/MIN

4. TŪROA SHOWER MIXER

2. TŪROA WALL MOUNTED

BATH SPOUT

> TUSPWBTSS

3. TŪROA WALL MOUNTED MIXER WITH SPOUT

> TUHPSSS

> TUHPSLSS

> TUDSS

DIVERTER

5. TŪROA SHOWER MIXER WITH LARGE FACEPLATE

6. TŪROA SHOWER