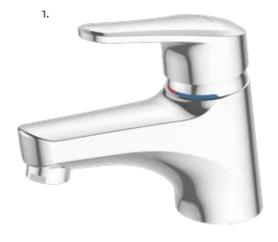

# Surface

ð

The Surface tapware range combines clean lines with elegant floating planes, creating a refined contemporary architectural aesthetic.

## LEAD FREE BRASS

Using Eco Brass® to protect water quality and for enhanced corrosion resistance (excludes Fastflow Surface Shower Mixer).

## CERAMIC CARTRIDGE

Fitted with a quality ceramic cartridge for all-round durability and longevity.

#### 1. SURFACE BASIN MIXER

2. SURFACE MINI BASIN MIXER

5<del>\*</del> 5L/MIN

WELS mains pressure 4★ 6.5L/MIN WELS low pressure 5★ 5L/MIN > SFBCP

WELS mains pressure 4★ 7L/MIN WELS low pressure

4. SURFACE WALL MOUNTED 5. SURFACE SHOWER MIXER