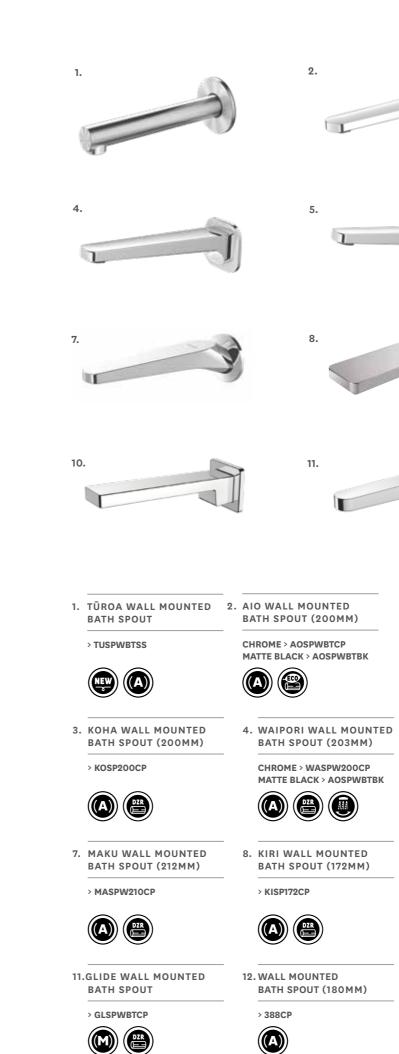

# Spouts

A diverse range of standalone spouts to easily match to your basin or bath shape and style.

> SP99CP

13. WALL MOUNTED BATH SPOUT (165MM)

160MM > SPMM160CP 200MM > SPMM200CP

9. MINIMALIST WALL MOUNTED BATH SPOUT

> WASPH200CP

5. WAIPORI HOB MOUNTED BATH SPOUT (198MM)

- > SP96CP
- 14. HOB MOUNTED BATH SPOUT (160MM)

> BLSPWBTCP

10. BLAZE WALL MOUNTED BATH SPOUT

> SFSPWBTCP

6. SURFACE WALL MOUNTED BATH SPOUT (204MM)

12

3.

Spouts