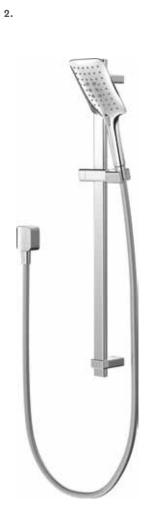

1.

2.

1. TŪROA SHOWER HANDSET 2. TŪROA RAIL SHOWER

WELS mains pressure

WELS mains pressure 3★ 9L/MIN

3**★** 9L/MIN STAINLESS STEEL & WHITE > TUSRSSWH

STAINLESS STEEL & WHITE > TUHSSSWH STAINLESS STEEL & GRAPHITE > TUHSSSGR

#### To complete the look match with: Tūroa Tapware - See page 18 Tūroa Accessories - See page 20