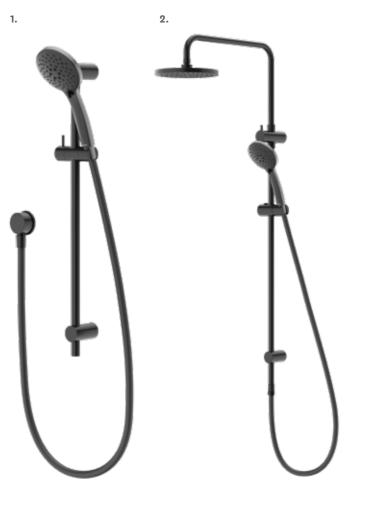

## **RAIL SHOWER**

Offers great flexibility - height adjustability so the smallest or tallest users can enjoy a great shower, plus a handset that can be picked up for direct body showering. Perfect for the family bathroom.

## The ultimate shower for those who want the best of both worlds. Enjoy the flexibility of a rail shower with the added luxury of an overhead shower. Great for ensuites.

12