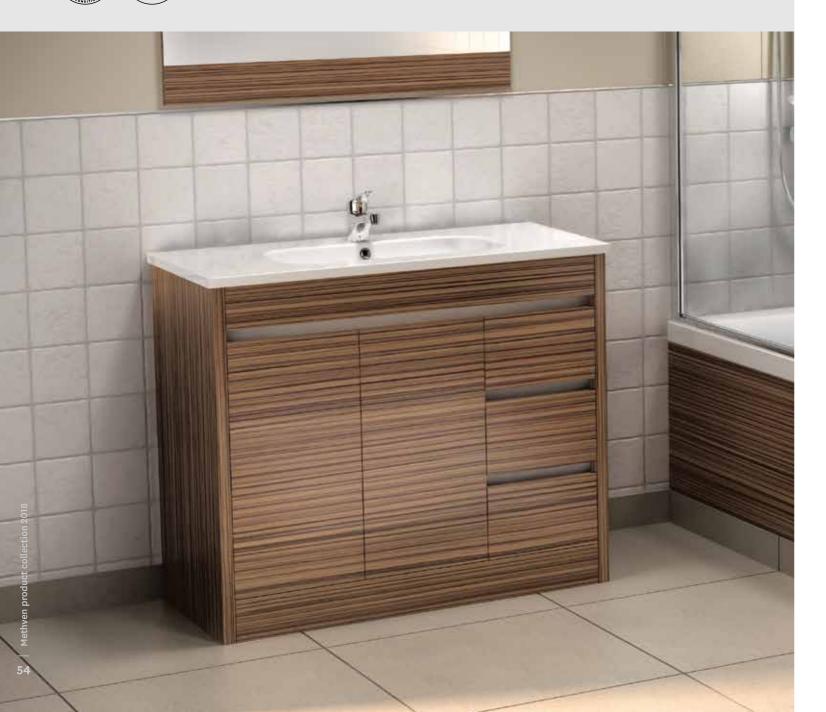

**Vanity** – The vanity plays an integral role in your bathroom – choose a spot that won't interfere with your traffic, and make sure there's room above for mirror and wall cabinets.

**Shower** – Make the best use of space in small bathrooms by going for an open walk-in shower that doesn't need a curtain or door.