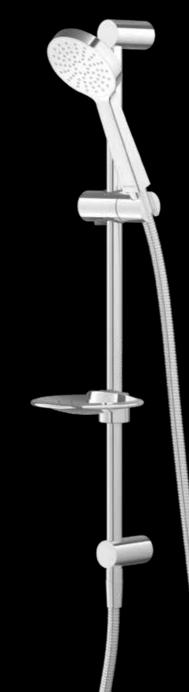

1.

2.

1. TŪROA SHOWER HANDSET 2. TŪROA RAIL SHOWER

WELS mains pressure

WELS mains pressure 3★ 9L/MIN

3**★** 9L/MIN STAINLESS STEEL & WHITE > TUSRSSWH

STAINLESS STEEL & WHITE > TUHSSSWH STAINLESS STEEL & GRAPHITE > TUHSSSGR

#### To complete the look match with: Tūroa Tapware - See page 18 Tūroa Accessories - See page 20

# Tūroa

δ

Tūroa tapware is crafted from high grade stainless steel, designed to complement Tūroa showers and complete any modern bathroom interior.