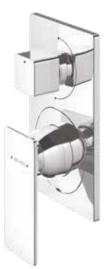

## CERAMIC CARTRIDGE

Fitted with a quality ceramic cartridge for all-round durability and longevity.

2.

- 1. TŪROA BASIN MIXER
- WELS mains pressure 6★ 4.5L/MIN

4. TŪROA SHOWER MIXER

2. TŪROA WALL MOUNTED

BATH SPOUT

> TUSPWBTSS

3. TŪROA WALL MOUNTED MIXER WITH SPOUT

> TUHPSSS

> TUHPSLSS

> TUDSS

DIVERTER

5. TŪROA SHOWER MIXER WITH LARGE FACEPLATE

6. TŪROA SHOWER