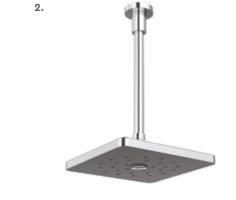

# **Overhead Showers**

Fixed overhead showers for an immersive, rain-inspired shower experience.

ULTRA WIDE COVERAGE A full-bodied spray for all-over warmth and maximum body contact.

WELS mains pressure 2\* 10.5L/MIN CHROME > AOOSCP