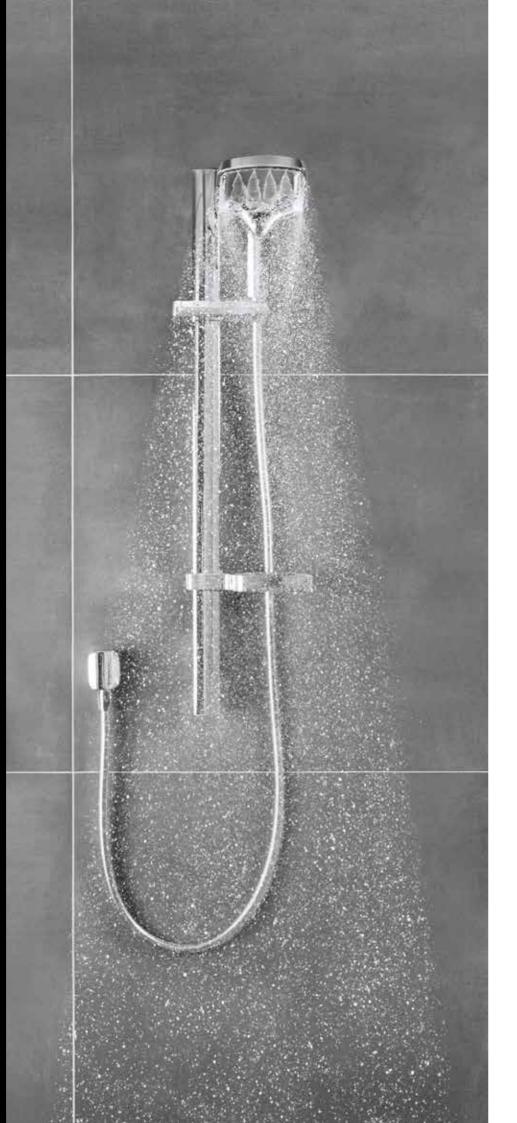

# METHVEN VJet<sup>...</sup>

# A shower to suit your ever-changing needs.

Introducing the award-winning Methven VJet<sup>™</sup> Tūroa Shower.

Because your showering needs are always changing, we set out to create an experience that's in your control

Cleverly hidden channels create spirals of water, precisely released through individual nozzles. A smooth slider allows for seamless transition from a firm, invigorating spray to a gentle, enveloping warmth and everything in between.

Whether you're in need of revitalisation, relaxation or simply getting clean, VJet™ is a shower without limitations, uniquely tailored by you.

All this adds up to a unique experience that transforms your day, every time you shower.

VJet<sup>™</sup>. My shower. My way.

8

**TRY BEFORE YOU BUY** – Experience the amazing benefits of VJet in your own home. **Trial the Tūroa Handset for 30 days for just \$1.** Conditions apply, to start your trial **visit methven.com** 