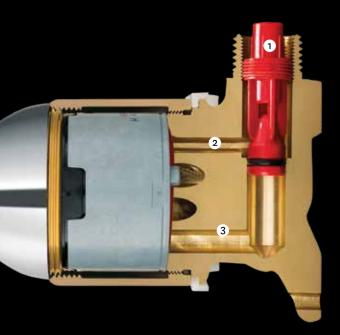

# METHVEN Fastflow<sup>°</sup>

Unrivalled performance on unequal pressure installations

Our unique Fastflow<sup>®</sup> technology delivers unrivalled performance on unequal pressure installations. It has been used and trusted by New Zealand plumbers for over 20 years.

Using precision engineered jets, Fastflow<sup>®</sup> ingeniously uses high pressure cold water velocity to draw the low pressure hot water through at an increased rate. This provides maximum water flow at the optimum temperature.

ceramic discs won't wear out which means dripping taps are a thing of the past.

Suitable for mains pressure only.

- 1. Precision engineered jet uses a venturi system to draw the hot water through at an increased rate
- 2. Hot waterway flows around the outside of the jet
- 3. Cold waterway flows through the inside of the jet