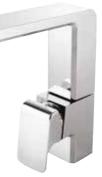

# Tūroa

The Tūroa accessories collection is crafted from quality stainless steel, designed to complement Tūroa showers and tapware, and complete any modern bathroom interior.

## QUALITY FIXING SYSTEM

The metal fixing system meets Methven's testing standards, suitable for both solid and cavity wall installations.

## EASY INSTALLATION

Simple step by step instructions to guide installation.

2.

5.

1.

| 1. | TŪROA SINGLE TOWEL |  |
|----|--------------------|--|
|    | RAIL 600MM         |  |

 $\bigcirc$ 

> TUSTSS

2. TŪROA ROBE HOOK

RING

> TUTRSS

4. TŪROA HAND TOWEL

3. TŪROA TOILET PAPER HOLDER

> TUTHSS

## 6. TŪROA POP UP WASTE

> TUPWSS