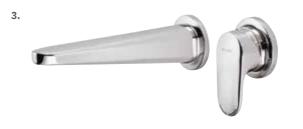

# Tūroa

δ

Tūroa tapware is crafted from high grade stainless steel, designed to complement Tūroa showers and complete any modern bathroom interior.

## STAINLESS STEEL

Because of its long-lasting durability, our robust Tūroa tapware range is supported by an industry leading 20 year parts and labour warranty.

## CERAMIC CARTRIDGE

Fitted with a quality ceramic cartridge for all-round durability and longevity.

2.

- 1. TŪROA BASIN MIXER
- WELS mains pressure 6★ 4.5L/MIN

4. TŪROA SHOWER MIXER

2. TŪROA WALL MOUNTED

BATH SPOUT

> TUSPWBTSS

3. TŪROA WALL MOUNTED MIXER WITH SPOUT

> TUHPSSS

> TUHPSLSS

> TUDSS

DIVERTER

5. TŪROA SHOWER MIXER WITH LARGE FACEPLATE

6. TŪROA SHOWER