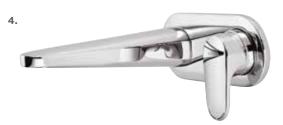

# Tūroa

δ

Tūroa tapware is crafted from high grade stainless steel, designed to complement Tūroa showers and complete any modern bathroom interior.

## STAINLESS STEEL

Because of its long-lasting durability, our robust Tūroa tapware range is supported by an industry leading 20 year parts and labour warranty.

## CERAMIC CARTRIDGE

Fitted with a quality ceramic cartridge for all-round durability and longevity.

2.

- 1. TŪROA BASIN MIXER
- WELS mains pressure 6★ 4.5L/MIN

4. TŪROA SHOWER MIXER

2. TŪROA WALL MOUNTED

BATH SPOUT

> TUSPWBTSS

3. TŪROA WALL MOUNTED MIXER WITH SPOUT

> TUHPSSS

> TUHPSLSS

> TUDSS

DIVERTER

5. TŪROA SHOWER MIXER WITH LARGE FACEPLATE

6. TŪROA SHOWER