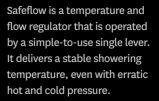

SAFEFLOW<sup>™</sup> The answer to safer showering

Precision ceramic discs add incrementally more cold water to the flow as you choose, resulting in a very accurate and stable output temperature to a maximum 45°. If the cold water cuts off for any reason, the thermal element quickly expands to shut off the hot water, preventing exposure to scalding water straight from the water heater.