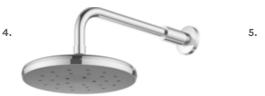

# **Overhead Showers**

Fixed overhead showers for an immersive, rain-inspired shower experience.

ULTRA WIDE COVERAGE A full-bodied spray for all-over warmth and maximum body contact.

WELS mains pressure 2\* 10.5L/MIN CHROME > AOOSCP