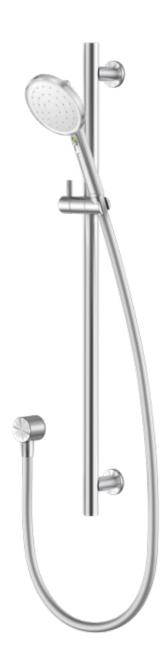

1.

2.

1. TŪROA SHOWER HANDSET 2. TŪROA RAIL SHOWER

WELS mains pressure

WELS mains pressure 3★ 9L/MIN

3**★** 9L/MIN STAINLESS STEEL & WHITE > TUSRSSWH

STAINLESS STEEL & WHITE > TUHSSSWH STAINLESS STEEL & GRAPHITE > TUHSSSGR

#### To complete the look match with: Tūroa Tapware - See page 18 Tūroa Accessories - See page 20