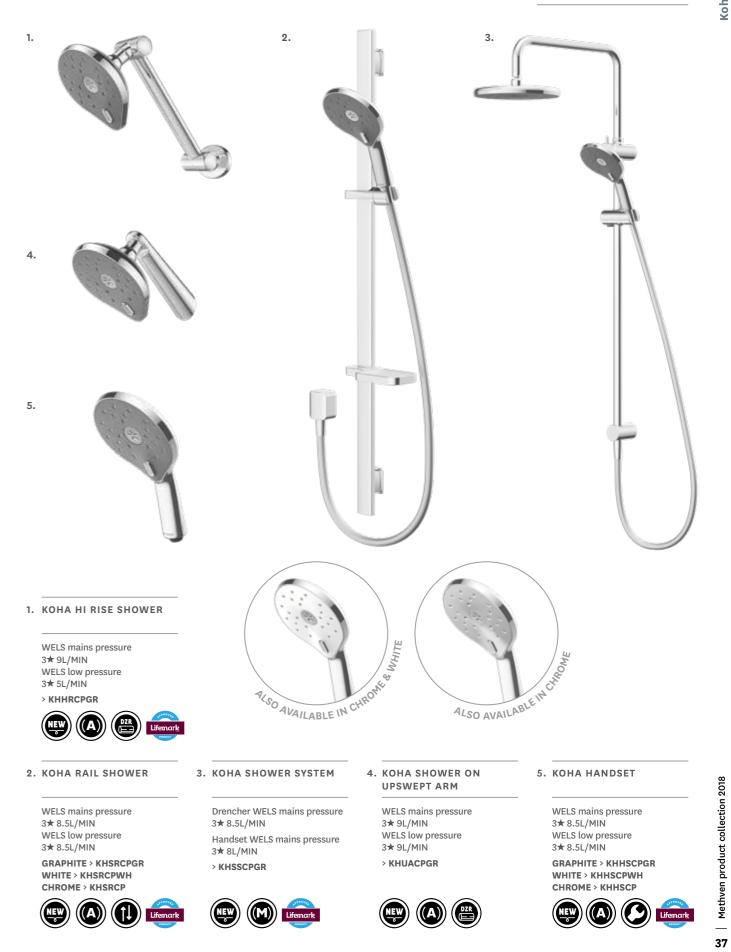

# **HI RISE SHOWER**

A wall shower with the added bonus of height adjustability. Works well in a family bathroom.

1.

2.

1. TŪROA SHOWER HANDSET 2. TŪROA RAIL SHOWER

WELS mains pressure

WELS mains pressure 3★ 9L/MIN

3**★** 9L/MIN STAINLESS STEEL & WHITE > TUSRSSWH

STAINLESS STEEL & WHITE > TUHSSSWH STAINLESS STEEL & GRAPHITE > TUHSSSGR