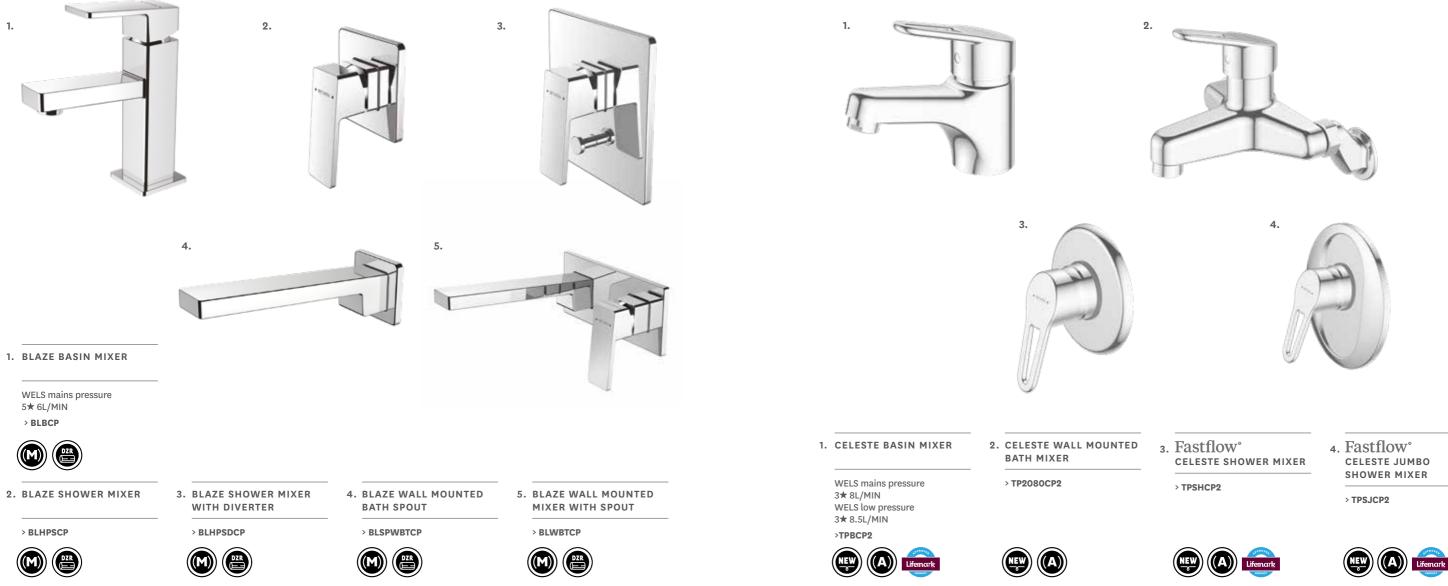

# Blaze

ð

Sleek solid square lines, the Blaze tapware range is the latest in modern styling. Clean sharp lines blended with bold edges, the Blaze range completes and compliments modern geometric shaped décor

CERAMIC CARTRIDGE Fitted with a quality ceramic cartridge for all-round durability and longevity.

LONGER LASTING TAPS Dezincification Resistant (DZR) brass bodies last longer and help maintain water quality.

# Celeste

Δ

One of Methven's most practical, easy-to-use tapware ranges, Celeste is ergonomically designed with curving oval lines.

## CERAMIC CARTRIDGE

Fitted with a quality ceramic cartridge for all-round durability and longevity.