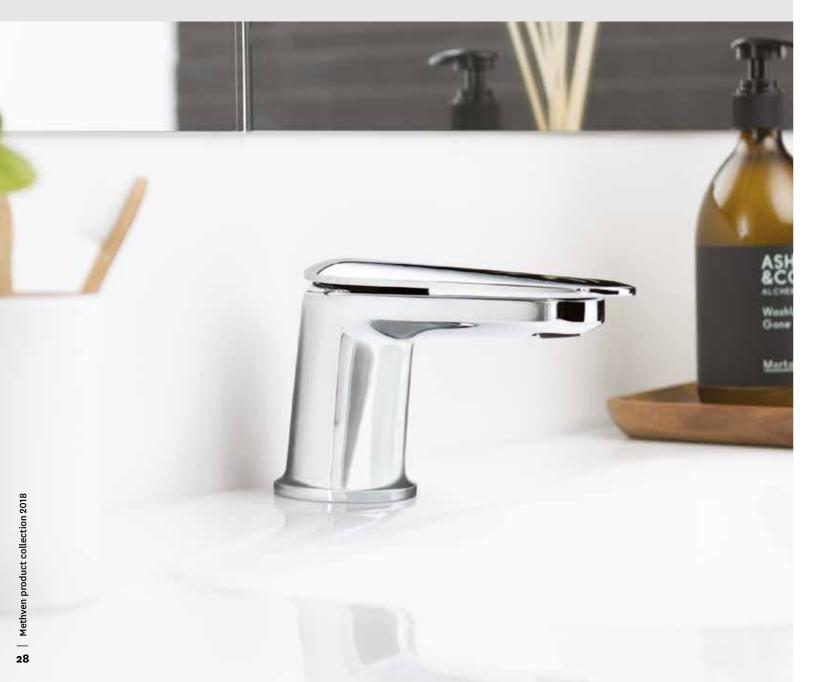

3★ 9L/MIN MATTE BLACK > AOOSBK

WELS mains pressure

3. AIO OVERHEAD SHOWER 4. AIO BASIN MIXER



3★9L/MIN MATTE BLACK > AOSRBK

WELS mains pressure

4★7L/MIN

WELS mains pressure

1. AIO RAIL SHOWER

WELS mains pressure

MATTE BLACK > AOSRBK

3★9L/MIN

NEW

2. AIO SHOWER SYSTEM









5. AIO SHOWER MIXER

MATTE BLACK > AOHPSBK

6. AIO WALL MOUNTED BATH SPOUT

MATTE BLACK > AOSPWBTBK











3.

ð

# Aio

Complementing the Aio showerhead's unique halo form, Aio tapware combines intriguing sculptural contours with modern minimalist design.



## LEAD FREE BRASS

Using Eco Brass® to protect water quality and for enhanced corrosion resistance (excludes Fastflow Aio Shower Mixer).

## CERAMIC CARTRIDGE

Fitted with a quality ceramic cartridge for all-round durability and longevity.





1.



1. AIO BASIN MIXER

## 2. AIO MINI BASIN MIXER

WELS mains pressure 4★7L/MIN WELS low pressure 4★ 6.5L/MIN

4★ 7.5L/MIN WELS low pressure 6★ 4.5L/MIN

> AOBCP 



> AOBMCP ĕ

WELS mains pressure

5. AIO SHOWER MIXER





> AOHPSCP

((M)

6A. Fastflow° AIO SHOWER MIXER

















- 3. AIO WALL MOUNTED MIXER WITH SPOUT
  - WELS mains pressure 4★7L/MIN > AOWBCP
- BATH SPOUT > AOSPWBTCP

4. AIO WALL MOUNTED





6B. Safeflow AIO SHOWER MIXER



7. AIO SHOWER MIXER WITH DIVERTER

> AOHPSDCP



# Aurajet<sup>®</sup> Showers

δ

# Aurajet<sup>®</sup> Rua

The distinctive Rua shower takes geometric styling and softens the appearance with slightly rounded edges for a truly unique and contemporary look. Rua utilises the groundbreaking Aurajet technology to deliver better coverage and