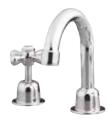

# Tūroa

δ

Tūroa tapware is crafted from high grade stainless steel, designed to complement Tūroa showers and complete any modern bathroom interior.

## STAINLESS STEEL

Because of its long-lasting durability, our robust Tūroa tapware range is supported by an industry leading 20 year parts and labour warranty.

## CERAMIC CARTRIDGE

Fitted with a quality ceramic cartridge for all-round durability and longevity.

2.

- 1. TŪROA BASIN MIXER
- WELS mains pressure 6★ 4.5L/MIN

4. TŪROA SHOWER MIXER

2. TŪROA WALL MOUNTED

BATH SPOUT