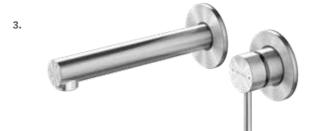

# Tūroa

δ

Tūroa tapware is crafted from high grade stainless steel, designed to complement Tūroa showers and complete any modern bathroom interior.

## STAINLESS STEEL

Because of its long-lasting durability, our robust Tūroa tapware range is supported by an industry leading 20 year parts and labour warranty.

## CERAMIC CARTRIDGE

Fitted with a quality ceramic cartridge for all-round durability and longevity.

2.

- 1. TŪROA BASIN MIXER
- WELS mains pressure 6★ 4.5L/MIN

4. TŪROA SHOWER MIXER

2. TŪROA WALL MOUNTED

BATH SPOUT

> TUSPWBTSS

3. TŪROA WALL MOUNTED MIXER WITH SPOUT

> TUHPSSS

> TUHPSLSS

> TUDSS

DIVERTER

5. TŪROA SHOWER MIXER WITH LARGE FACEPLATE

6. TŪROA SHOWER