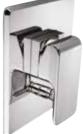

# Koha

δ

Strong but timeless forms make this tapware perfect to complement the Koha shower range's distinctive fusion of classic and modern. A versatile look with a range of options to suit any home.

CERAMIC CARTRIDGE Fitted with a quality ceramic cartridge for all-round durability and longevity.

LONGER LASTING TAPS Dezincification Resistant (DZR) brass bodies last longer and help maintain water quality.

1. KOHA BASIN MIXER 2. KOHA WALL MOUNTED BATH SPOUT WELS mains pressure > KOSP200CP 4★ 6.5L/MIN , WELS low pressure 4**★**7L/MIN > KOBSLCP 4. KOHA WALL MOUNTED MIXER WITH BACKPLATE AND SPOUT WELS mains pressure 4★ 6.5L/MIN > KOWSLFCP

DZR

> KOSHCP

7.

3. KOHA WALL MOUNTED MIXER WITH SPOUT

> WELS mains pressure 4★ 6.5L/MIN > KOWSLCP

- 6. KOHA SHOWER MIXER WITH DIVERTER
- 7. KOHA SHOWER MIXER
  - > KOHPUSCP

> KOSHDCP