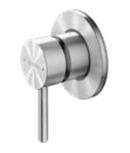

# Tūroa

δ

Tūroa tapware is crafted from high grade stainless steel, designed to complement Tūroa showers and complete any modern bathroom interior.

## STAINLESS STEEL

Because of its long-lasting durability, our robust Tūroa tapware range is supported by an industry leading 20 year parts and labour warranty.

## CERAMIC CARTRIDGE

Fitted with a quality ceramic cartridge for all-round durability and longevity.

2.

- 1. TŪROA BASIN MIXER
- WELS mains pressure 6★ 4.5L/MIN

4. TŪROA SHOWER MIXER

2. TŪROA WALL MOUNTED

BATH SPOUT