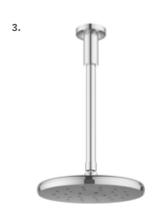

# **Overhead Showers**

Fixed overhead showers for an immersive, rain-inspired shower experience.

ULTRA WIDE COVERAGE A full-bodied spray for all-over warmth and maximum body contact.

WELS mains pressure 2\* 10.5L/MIN CHROME > AOOSCP