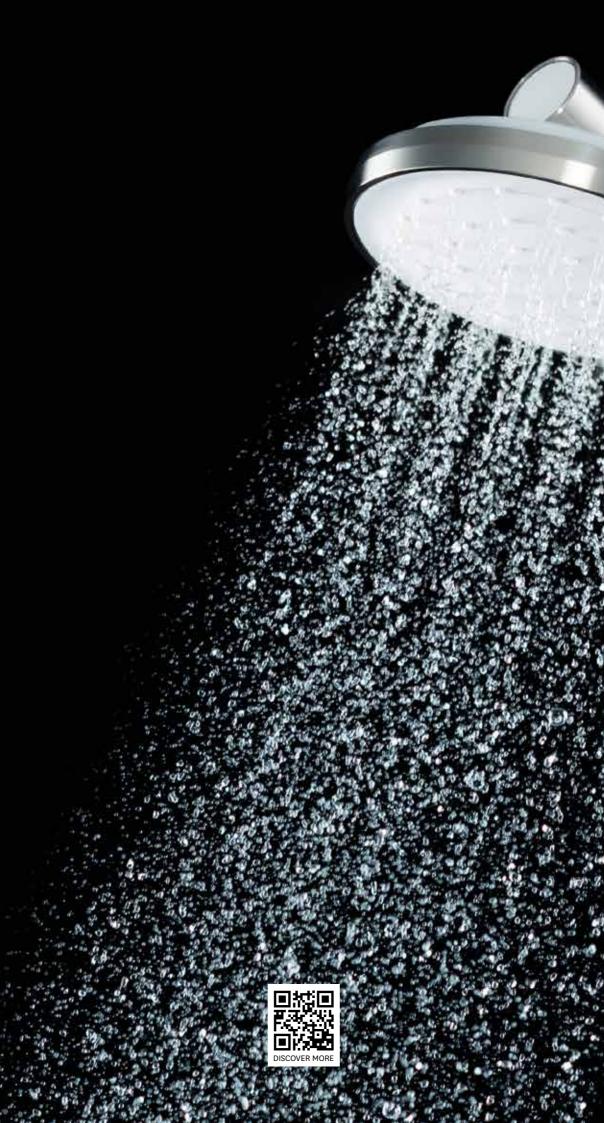

# A shower to suit your ever-changing needs.

Introducing the award-winning Methven VJet<sup>™</sup> Tūroa Shower.

Because your showering needs are always changing, we set out to create an experience that's in your control

Cleverly hidden channels create spirals of water, precisely released through individual nozzles. A smooth slider allows for seamless transition from a firm, invigorating spray to a gentle, enveloping warmth and everything in between.

Whether you're in need of revitalisation, relaxation or simply getting clean, VJet™ is a shower without limitations, uniquely tailored by you.

All this adds up to a unique experience that transforms your day, every time you shower.

VJet<sup>™</sup>. My shower. My way.

8

**TRY BEFORE YOU BUY** – Experience the amazing benefits of VJet in your own home. **Trial the Tūroa Handset for 30 days for just \$1.** Conditions apply, to start your trial **visit methven.com** 