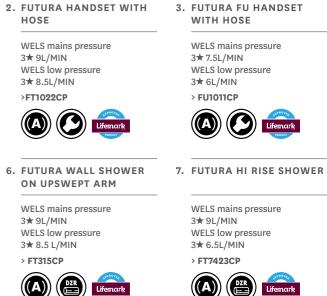

# Satinjet<sup>®</sup> **Futura**

Our design team have made some subtle improvements to this traditional crowd-pleaser. With clean unpretentious lines, combining everyday luxury with water efficiency.

## MASSAGE

The luxurious Satinjet experience with an added massage function for a more powerful spray - ideal for rinsing your hair (excludes Futura FU).

**REGULAR COVERAGE** A compact and powerful spray for everyday showering.

6.

To complete the look match with: Futura Tapware - See page 54 Maku Tapware - See page 50

4.