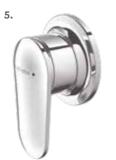

# Tūroa

The Tūroa accessories collection is crafted from quality stainless steel, designed to complement Tūroa showers and tapware, and complete any modern bathroom interior.

## QUALITY FIXING SYSTEM

The metal fixing system meets Methven's testing standards, suitable for both solid and cavity wall installations.

## EASY INSTALLATION

Simple step by step instructions to guide installation.

2.

5.

1.

| 1. | TŪROA SINGLE TOWEL |  |
|----|--------------------|--|
|    | RAIL 600MM         |  |

 $\bigcirc$ 

> TUSTSS