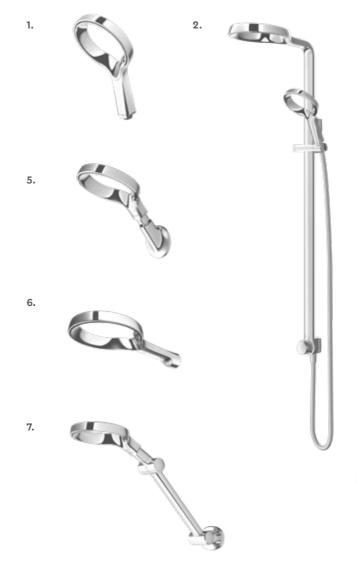

1.

2.

1. TŪROA SHOWER HANDSET 2. TŪROA RAIL SHOWER

WELS mains pressure

WELS mains pressure 3★ 9L/MIN

3**★** 9L/MIN STAINLESS STEEL & WHITE > TUSRSSWH

STAINLESS STEEL & WHITE > TUHSSSWH STAINLESS STEEL & GRAPHITE > TUHSSSGR

STAINLESS STEEL & GRAPHITE > TUSRSSGR

#### To complete the look match with: Tūroa Tapware - See page 18 Tūroa Accessories - See page 20