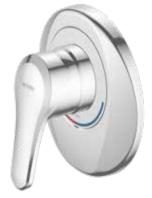

# METHVEN Fastflow<sup>°</sup>

Unrivalled performance on unequal pressure installations

Our unique Fastflow<sup>®</sup> technology delivers unrivalled performance on unequal pressure installations. It has been used and trusted by New Zealand plumbers for over 20 years.

Using precision engineered jets, Fastflow<sup>®</sup> ingeniously uses high pressure cold water velocity to draw the low pressure hot water through at an increased rate. This provides maximum water flow at the optimum temperature.