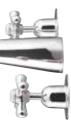

## CERAMIC CARTRIDGE

Fitted with a quality ceramic cartridge for all-round durability and longevity.

2.

- 1. TŪROA BASIN MIXER
- WELS mains pressure 6★ 4.5L/MIN

4. TŪROA SHOWER MIXER

2. TŪROA WALL MOUNTED

BATH SPOUT

> TUSPWBTSS

3. TŪROA WALL MOUNTED MIXER WITH SPOUT

> TUHPSSS

> TUHPSLSS

> TUDSS

DIVERTER

5. TŪROA SHOWER MIXER WITH LARGE FACEPLATE

6. TŪROA SHOWER