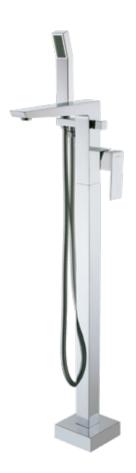

# Tūroa

δ

Tūroa tapware is crafted from high grade stainless steel, designed to complement Tūroa showers and complete any modern bathroom interior.

## STAINLESS STEEL

Because of its long-lasting durability, our robust Tūroa tapware range is supported by an industry leading 20 year parts and labour warranty.

## CERAMIC CARTRIDGE

Fitted with a quality ceramic cartridge for all-round durability and longevity.

2.

- 1. TŪROA BASIN MIXER
- WELS mains pressure 6★ 4.5L/MIN

4. TŪROA SHOWER MIXER

2. TŪROA WALL MOUNTED

BATH SPOUT

> TUSPWBTSS

3. TŪROA WALL MOUNTED MIXER WITH SPOUT

> TUHPSSS

> TUHPSLSS

> TUDSS

DIVERTER

5. TŪROA SHOWER MIXER WITH LARGE FACEPLATE

6. TŪROA SHOWER