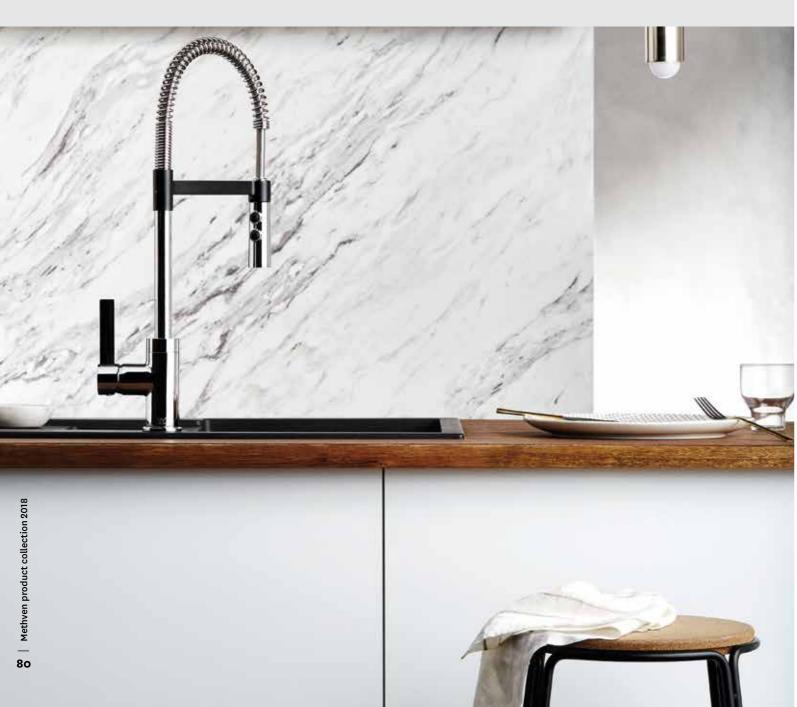

# Your kitchen, the heart of your home

You spend more active time in the kitchen than any other room in the house, and your kitchen tapware is at the heart of this so it's important to select the tapware that's right for you.

# 4. WHAT ABOUT A PULL-OUT SPOUT:

This is a feature where the spout head pulls out towards the sink on a flexible hose, giving increased flexibility and manoeuvrability – very handy for cleaning vegetables, rinsing pots and pans or rinsing down the sink. Methven product collection 2018