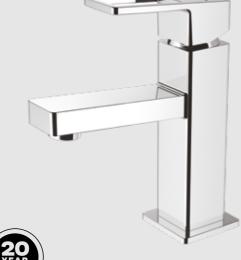

 $(\mathbf{M})$ 

**Z** | Methven product collection 2018

3. NEON SHOWER MIXER WITH DIVERTER

> NEHPSDCP

ð

**Promix** 

CERAMIC CARTRIDGE

durability and longevity.

Clean, uncluttered design and sturdy

for domestic and commercial uses. It is compatible with a wide range of decors.

Fitted with a quality ceramic cartridge for all-round

construction makes Promix equally at home