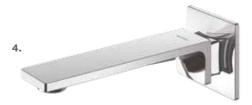

# Tūroa

δ

Tūroa tapware is crafted from high grade stainless steel, designed to complement Tūroa showers and complete any modern bathroom interior.

## STAINLESS STEEL

Because of its long-lasting durability, our robust Tūroa tapware range is supported by an industry leading 20 year parts and labour warranty.

## CERAMIC CARTRIDGE

Fitted with a quality ceramic cartridge for all-round durability and longevity.

2.

- 1. TŪROA BASIN MIXER
- WELS mains pressure 6★ 4.5L/MIN

4. TŪROA SHOWER MIXER

2. TŪROA WALL MOUNTED

BATH SPOUT

> TUSPWBTSS

3. TŪROA WALL MOUNTED MIXER WITH SPOUT

> TUHPSSS

> TUHPSLSS

> TUDSS

DIVERTER

5. TŪROA SHOWER MIXER WITH LARGE FACEPLATE

6. TŪROA SHOWER