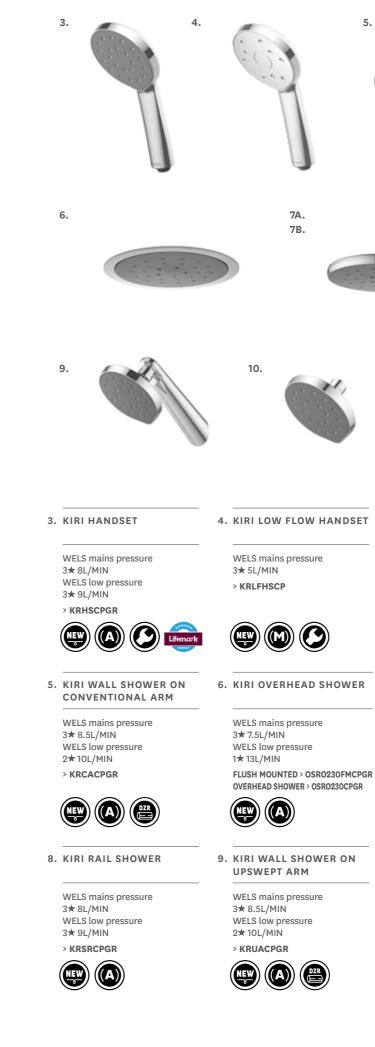

# Satinjet<sup>®</sup> Kiri

Kiri is our answer for lovers of clean lines and strong, dynamic forms. This solid architectural style makes its presence known in your bathroom.

SATINJET

A full-body shower experience, like no other. Satinjet's colliding twin jets produce over 300,000 droplets of water per second for the ultimate shower experience.

OVERHEAD ULTRA WIDE COVERAGE A full-bodied spray for all-over warmth and maximum body contact.

WIDE COVERAGE A wider, well-balanced spray for superior body coverage.

5.

To complete the look match with: Aio Tapware - See page 28 Maku Tapware - See page 50 Kiri Tapware - See page 48

# Kiri

Bold and contemporary geometric forms offer a confident counterpoint to the rounded Kiri shower range for a confident statement in styling.

# NEW

CERAMIC CARTRIDGE Fitted with a quality ceramic cartridge for all-round durability and longevity.

LONGER LASTING TAPS Dezincification Resistant (DZR) brass bodies last longer and help maintain water quality.