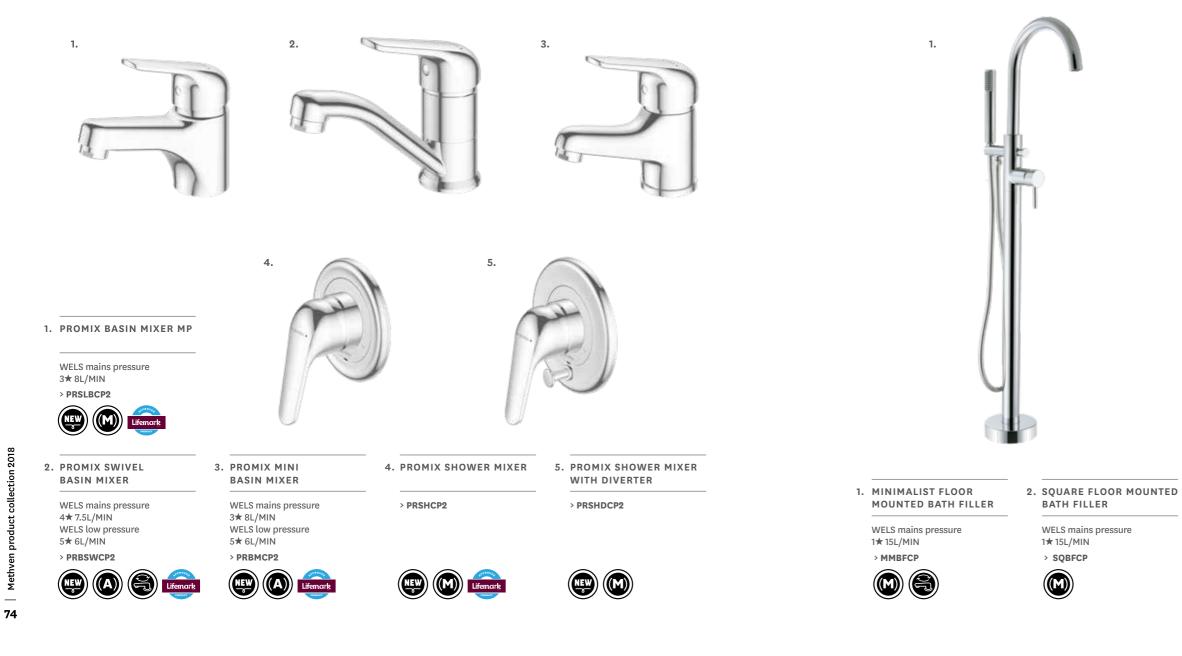

 $(\mathbf{M})$ 

**Z** | Methven product collection 2018

3. NEON SHOWER MIXER WITH DIVERTER

> NEHPSDCP

ð

**Promix** 

CERAMIC CARTRIDGE

durability and longevity.

Clean, uncluttered design and sturdy

for domestic and commercial uses. It is compatible with a wide range of decors.

Fitted with a quality ceramic cartridge for all-round

construction makes Promix equally at home

٥

# **Bath Fillers**

Our modern floor mounted bath fillers are the perfect partner for your free standing bath.

## CERAMIC CARTRIDGE Fitted with a quality ceramic cartridge for all-round durability and longevity.

2.

**22** | Methven product collection 2018

ð