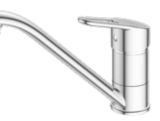

# **Sink Mixers**

Single-lever mixers with a taller spout to suit both kitchen and laundry sinks. With the convenience of easy one-handed temperature and flow control.

5

2.

4★ 6.5L/MIN

. 4★7L/MIN

WELS low pressure

CHROME > WAKCP

MATTE BLACK > WAKBK

DZR

4★7L/MIN

. 4★7L/MIN

> MAKCP

WELS low pressure

### 5. KIRI SINK MIXER

WELS mains pressure 4★ 6.5L/MIN WELS low pressure 4★ 7.5L/MIN > KIKCP