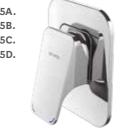

((M)

6A. Fastflow° AIO SHOWER MIXER

- 3. AIO WALL MOUNTED MIXER WITH SPOUT
  - WELS mains pressure 4★7L/MIN > AOWBCP
- BATH SPOUT > AOSPWBTCP

4. AIO WALL MOUNTED

6B. Safeflow AIO SHOWER MIXER

7. AIO SHOWER MIXER WITH DIVERTER