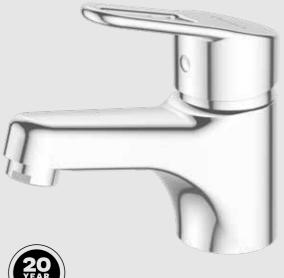

# Glide

ð

The Glide range is a perfect addition to any contemporary bathroom. Elegant flowing lines, organic curves and an easy to use solid handle results in a complete range which is both functional and beautiful

CERAMIC CARTRIDGE Fitted with a quality ceramic cartridge for all-round durability and longevity.

LONGER LASTING TAPS Dezincification Resistant (DZR) brass bodies last longer and help maintain water quality.