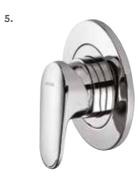

1. WAIPORI RAIL SHOWER

1.

2. WAIPORI BASIN MIXER

WELS mains pressure 4★ 6.5L/MIN

WELS low pressure 6★3.5L/MIN

2.

WAIPORI SHOWER MIXER

MATTE BLACK > WAAPSBK

MATTE BLACK > WAHPSDBK

7. WAIPORI SHOWER MIXER WITH DIVERTER

6. Fastflow<sup>°</sup>

WELS mains pressure 4★ 6.5L/MIN WELS low pressure 4★ 7L/MIN

3. WAIPORI SINK MIXER

3.

7.

3. WAIPORI 3 HOLE WALL MOUNTED SET

WELS mains pressure 4★7L/MIN WELS low pressure 4★ 6.5L/MIN

sc. Safeflow WAIPORI SHOWER MIXER

DZR