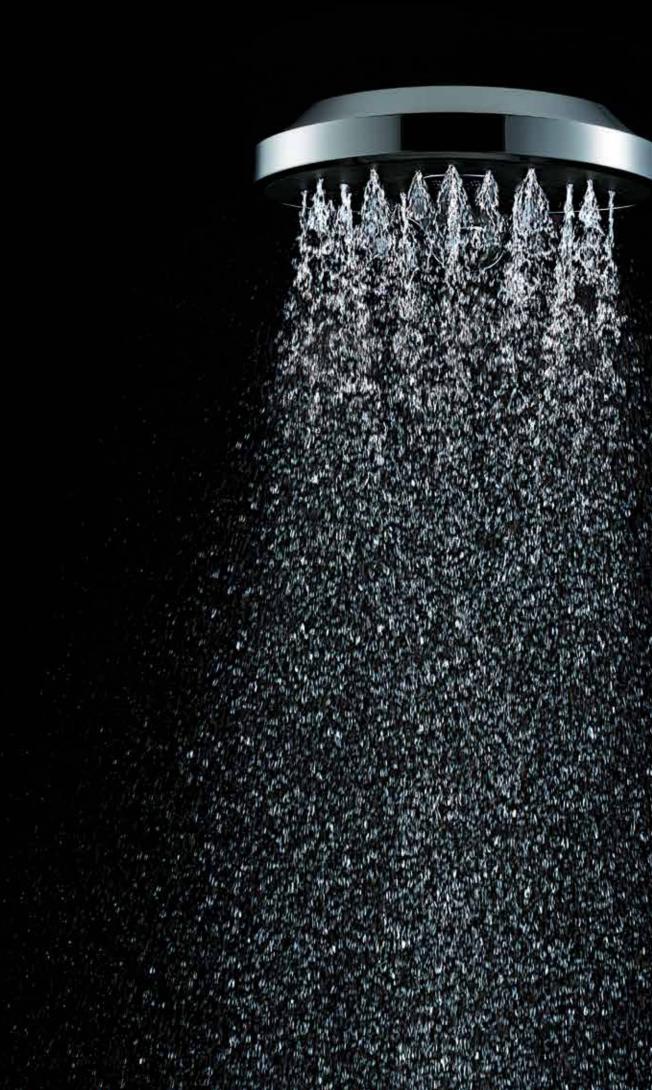

# A sensation only your skin can truly understand.

Turn an everyday ritual into a shower experience with award-winning Satinjet<sup>®</sup> technology from Methven.

Unlike conventional showers, **Satinjet**<sup>®</sup> uses unique twin-jet technology to create optimum water droplet size and pressure, with over 300,000 droplets per second. The result is an immersive, full-body shower sensation that transforms your regular shower into an experience like no other.

And because we know everyone has their own idea of the perfect shower, Methven has crafted a range of **Satinjet**<sup>®</sup> showers you can match to your individual needs – from gentle and enveloping to powerful and invigorating.

Satinjet<sup>®</sup> from Methven – prepare yourself for a truly sensational shower experience.

**TRY BEFORE YOU BUY** – Experience the amazing benefits of Satinjet in your own home. **Trial the Waipori Handset for 30 days for just \$1**. Conditions apply, to start your trial **visit methven.com** 