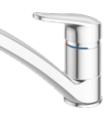

# **Sink Mixers**

Single-lever mixers with a taller spout to suit both kitchen and laundry sinks. With the convenience of easy one-handed temperature and flow control.

5

2.

4★ 6.5L/MIN

. 4★7L/MIN

WELS low pressure

CHROME > WAKCP

MATTE BLACK > WAKBK

DZR

4★7L/MIN

. 4★7L/MIN

> MAKCP

WELS low pressure