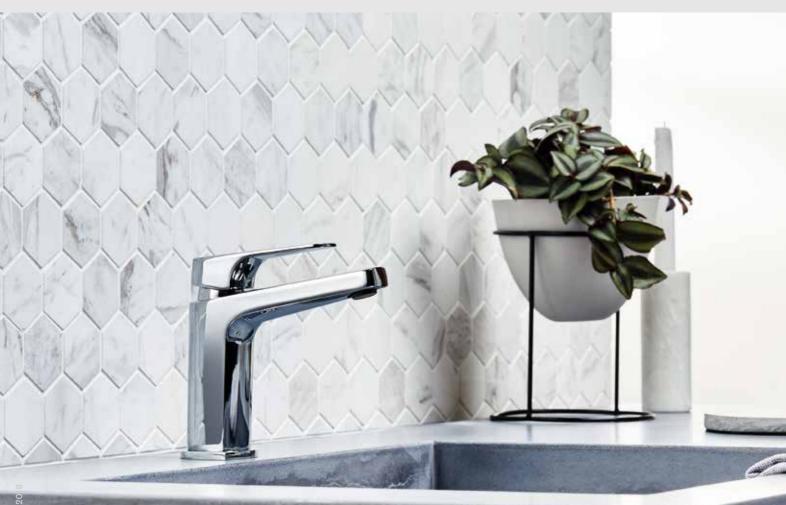

# Waipori

ð

A softer, modern take on geometric styling that's beautiful to the touch.

CERAMIC CARTRIDGE Fitted with a quality ceramic cartridge for all-round durability and longevity.

LONGER LASTING TAPS Dezincification Resistant (DZR) brass bodies last longer and help maintain water quality.