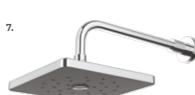

# **Overhead Showers**

Fixed overhead showers for an immersive, rain-inspired shower experience.

ULTRA WIDE COVERAGE A full-bodied spray for all-over warmth and maximum body contact.

WELS mains pressure 2\* 10.5L/MIN CHROME > AOOSCP

1.

MATTE BLACK > AOOSSBK

2★ 11L/MIN > OSRO230CPGR 

2. Satinjet°

3★ 7.5L/MIN

2\* 11L/MIN

> OSQ230CCP

SQUARÉ OVERHEAD