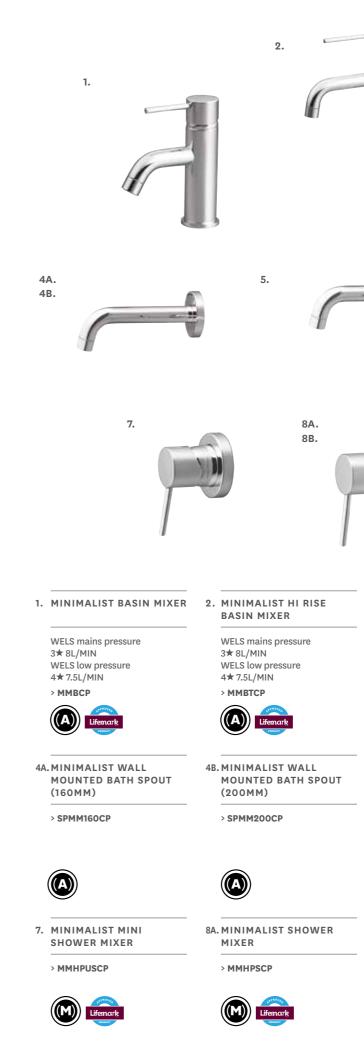

# Minimalist

Inspired by Italian design, this elegant tapware features strict geometry and intersecting cylinders. A simply beautiful range that will enhance any room with its graceful forms.

3. MINIMALIST 3 HOLE SET

WELS mains pressure 3**★** 8L/MIN WELS low pressure 2★ 12L/MIN > MMBHRCP

5. MINIMALIST WALL MOUNTED MIXER WITH SPOUT

> WELS mains pressure 3★ 8L/MIN > MMBWSLCP

8B. Fastflow° MINIMALIST SHOWER MIXER

> MMSCP

### 6. MINIMALIST 3 HOLE WALL MOUNTED SET

WELS mains pressure 3★ 8L/MIN WELS low pressure 2<del>★</del> 12L/MIN > MMBWCP

9. MINIMALIST SHOWER MIXER WITH DIVERTER

> MMSDCP

ð

Tapware