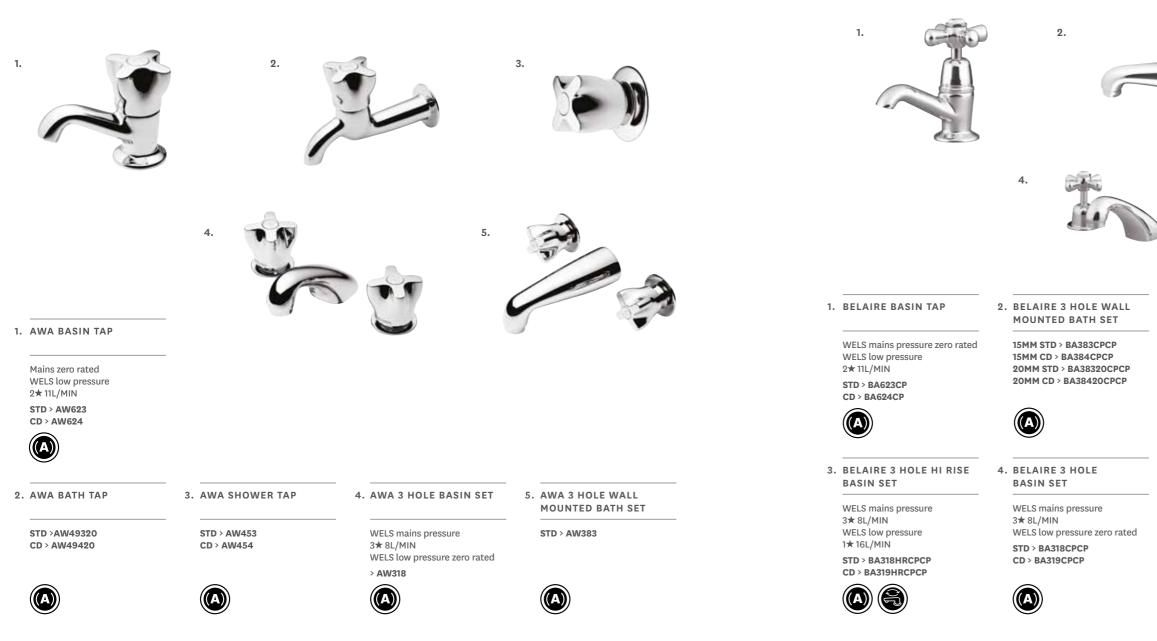

# Awa

Proven New Zealand engineering with a contemporary design twist, suited to both traditional and modern interiors.

# **Belaire**

ð

Inspired by nature and well over a century of Methven craftsmanship, the Belaire range finds its expression in elegant curves which cleverly contrast the modern technology within.

3.

5. BELAIRE 3 HOLE BATH SET

> STD > BA383PCPCP CD > BA384PCPCP

6. BELAIRE SHOWER TAP

15MM STD > BA453CPCP 15MM CD > BA454CPCP 20MM STD > BA45320CPCP 20MM CD > BA45420CPCP