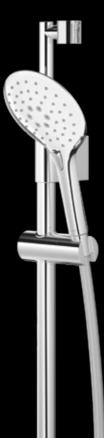

# Satinjet<sup>®</sup> Waipori

In our distinctive Waipori collection, we have taken traditional geometric shapes and subtly tapered them for the modern bathroom. Attractive, slimline and compact.

# 2 4. 5. 1. WAIPORI HANDSET WITH HOSE WELS mains pressure 3★ 8.5L/MIN WELS low pressure 3 × 9L/MIN **GRAPHITE > WAHPCP** WHITE > WAHSCPWH PLSO AVAILABLE IN CHP (A) 2. WAIPORI RAIL SHOWER 3. WAIPORI SHOWER SYSTEM WELS mains pressure Drencher WELS mains pressure 3\* 8.5L/MIN 3**★** 8.5L/MIN WELS low pressure Handset WELS mains pressure 3★9L/MIN 3**★** 8L/MIN **GRAPHITE > SHWACP** > WASSCPGR WHITE > WASRCPWH