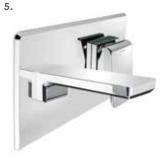

# Tūroa

δ

Tūroa tapware is crafted from high grade stainless steel, designed to complement Tūroa showers and complete any modern bathroom interior.

## STAINLESS STEEL

Because of its long-lasting durability, our robust Tūroa tapware range is supported by an industry leading 20 year parts and labour warranty.

## CERAMIC CARTRIDGE

Fitted with a quality ceramic cartridge for all-round durability and longevity.

2.

- 1. TŪROA BASIN MIXER
- WELS mains pressure 6★ 4.5L/MIN

4. TŪROA SHOWER MIXER

2. TŪROA WALL MOUNTED

BATH SPOUT

> TUSPWBTSS

3. TŪROA WALL MOUNTED MIXER WITH SPOUT

> TUHPSSS

> TUHPSLSS

> TUDSS

DIVERTER

5. TŪROA SHOWER MIXER WITH LARGE FACEPLATE

6. TŪROA SHOWER