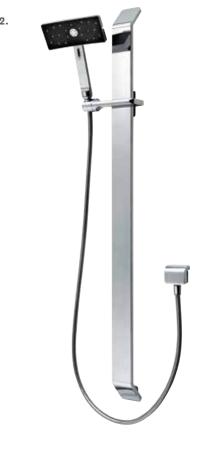

1.

2.

1. TŪROA SHOWER HANDSET 2. TŪROA RAIL SHOWER

WELS mains pressure

WELS mains pressure 3★ 9L/MIN

3**★** 9L/MIN STAINLESS STEEL & WHITE > TUSRSSWH

STAINLESS STEEL & WHITE > TUHSSSWH STAINLESS STEEL & GRAPHITE > TUHSSSGR

STAINLESS STEEL & GRAPHITE > TUSRSSGR

#### To complete the look match with: Tūroa Tapware - See page 18 Tūroa Accessories - See page 20