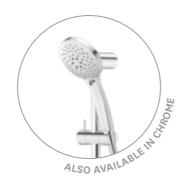

# 2 4. 5. 1. WAIPORI HANDSET WITH HOSE WELS mains pressure 3★ 8.5L/MIN WELS low pressure 3 × 9L/MIN **GRAPHITE > WAHPCP** WHITE > WAHSCPWH PLSO AVAILABLE IN CHP (A) 2. WAIPORI RAIL SHOWER 3. WAIPORI SHOWER SYSTEM WELS mains pressure Drencher WELS mains pressure 3\* 8.5L/MIN 3**★** 8.5L/MIN WELS low pressure Handset WELS mains pressure 3★9L/MIN 3**★** 8L/MIN **GRAPHITE > SHWACP** > WASSCPGR WHITE > WASRCPWH