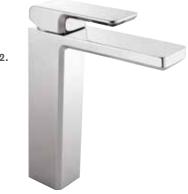

# Tūroa

δ

Tūroa tapware is crafted from high grade stainless steel, designed to complement Tūroa showers and complete any modern bathroom interior.

## STAINLESS STEEL

Because of its long-lasting durability, our robust Tūroa tapware range is supported by an industry leading 20 year parts and labour warranty.

## CERAMIC CARTRIDGE

Fitted with a quality ceramic cartridge for all-round durability and longevity.

2.

- 1. TŪROA BASIN MIXER
- WELS mains pressure 6★ 4.5L/MIN

4. TŪROA SHOWER MIXER

2. TŪROA WALL MOUNTED

BATH SPOUT