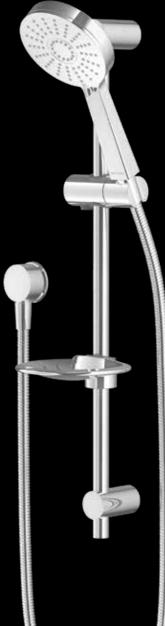

1.

2.

1. TŪROA SHOWER HANDSET 2. TŪROA RAIL SHOWER

WELS mains pressure

WELS mains pressure 3★ 9L/MIN

3**★** 9L/MIN STAINLESS STEEL & WHITE > TUSRSSWH

STAINLESS STEEL & WHITE > TUHSSSWH STAINLESS STEEL & GRAPHITE > TUHSSSGR

#### To complete the look match with: Tūroa Tapware - See page 18 Tūroa Accessories - See page 20