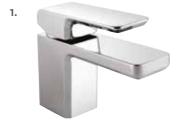

# Surface

ð

The Surface tapware range combines clean lines with elegant floating planes, creating a refined contemporary architectural aesthetic.

#### 1. SURFACE BASIN MIXER

2. SURFACE MINI BASIN MIXER

5<del>\*</del> 5L/MIN

WELS mains pressure 4★ 6.5L/MIN WELS low pressure 5★ 5L/MIN > SFBCP

WELS mains pressure 4★ 7L/MIN WELS low pressure

4. SURFACE WALL MOUNTED 5. SURFACE SHOWER MIXER

BATH SPOUT > SFSPWBTCP

3. SURFACE WALL MOUNTED MIXER WITH SPOUT

WELS mains pressure 4★ 6.5L/MIN > SFWBCP

6. Fastflow<sup>°</sup> SURFACE SHOWER MIXER

> SFAPSCP

7. SURFACE SHOWER MIXER WITH DIVERTER

> SFHPSDCP