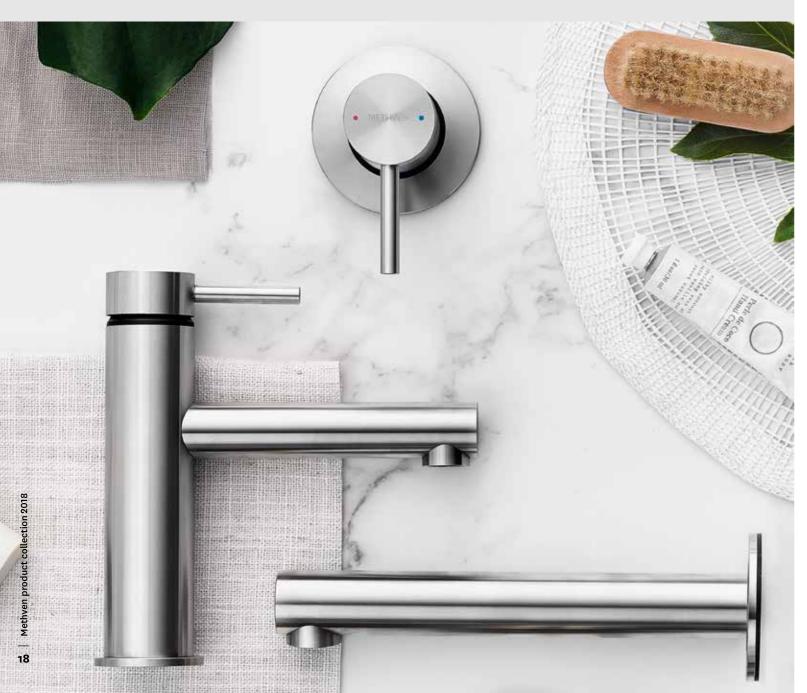

# Tūroa

δ

Tūroa tapware is crafted from high grade stainless steel, designed to complement Tūroa showers and complete any modern bathroom interior.

## STAINLESS STEEL

Because of its long-lasting durability, our robust Tūroa tapware range is supported by an industry leading 20 year parts and labour warranty.

## CERAMIC CARTRIDGE

Fitted with a quality ceramic cartridge for all-round durability and longevity.

2.

- 1. TŪROA BASIN MIXER
- WELS mains pressure 6★ 4.5L/MIN

4. TŪROA SHOWER MIXER

2. TŪROA WALL MOUNTED

BATH SPOUT