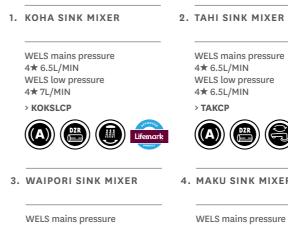

# Satinjet<sup>®</sup> Koha

A classic form with modern design accents, the Koha shower collection brings a distinctive design aesthetic. Organic curves meet crisp edges in a look that's as practical as it is beautiful.

## SATINJET

A full-body shower experience, like no other. Satinjet's colliding twin jets produce over 300,000 droplets of water per second for the ultimate shower experience.

## MASSAGE

The luxurious Satinjet experience with an added massage function for a more powerful spray - ideal for rinsing your hair.

ULTRA WIDE COVERAGE A full-bodied spray for all-over warmth and maximum body contact.

To complete the look match with: Koha Tapware - See page 38 Aio Tapware - See page 28 Maku Tapware - See page 50