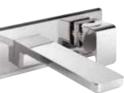

# Tūroa

δ

Tūroa tapware is crafted from high grade stainless steel, designed to complement Tūroa showers and complete any modern bathroom interior.

## STAINLESS STEEL

Because of its long-lasting durability, our robust Tūroa tapware range is supported by an industry leading 20 year parts and labour warranty.

## CERAMIC CARTRIDGE

Fitted with a quality ceramic cartridge for all-round durability and longevity.

2.

- 1. TŪROA BASIN MIXER
- WELS mains pressure 6★ 4.5L/MIN

4. TŪROA SHOWER MIXER

2. TŪROA WALL MOUNTED

BATH SPOUT