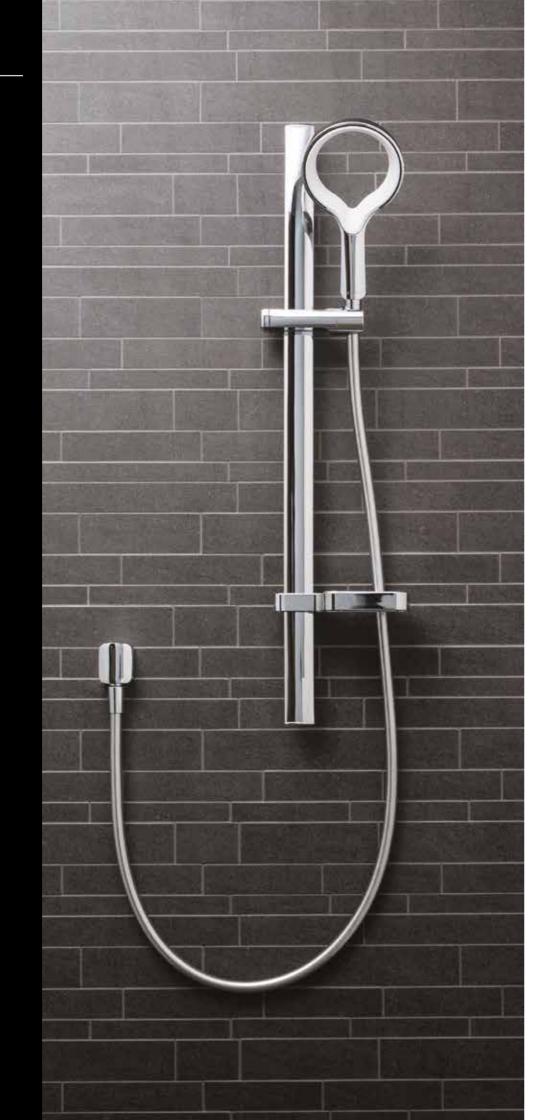

# Tūroa

δ

Tūroa tapware is crafted from high grade stainless steel, designed to complement Tūroa showers and complete any modern bathroom interior.

## STAINLESS STEEL

Because of its long-lasting durability, our robust Tūroa tapware range is supported by an industry leading 20 year parts and labour warranty.

## CERAMIC CARTRIDGE

Fitted with a quality ceramic cartridge for all-round durability and longevity.

2.

- 1. TŪROA BASIN MIXER
- WELS mains pressure 6★ 4.5L/MIN

4. TŪROA SHOWER MIXER

2. TŪROA WALL MOUNTED

BATH SPOUT