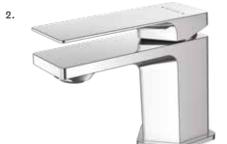

## CERAMIC CARTRIDGE

Fitted with a quality ceramic cartridge for all-round durability and longevity.

2.

- 1. TŪROA BASIN MIXER
- WELS mains pressure 6★ 4.5L/MIN

4. TŪROA SHOWER MIXER

2. TŪROA WALL MOUNTED

BATH SPOUT

> TUSPWBTSS

3. TŪROA WALL MOUNTED MIXER WITH SPOUT

> TUHPSSS

> TUHPSLSS

> TUDSS

DIVERTER

5. TŪROA SHOWER MIXER WITH LARGE FACEPLATE

6. TŪROA SHOWER