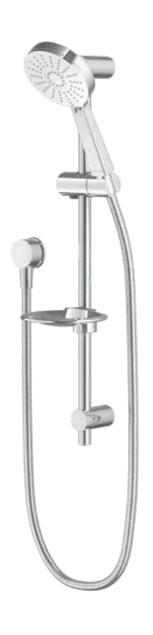

1.

2.

1. TŪROA SHOWER HANDSET 2. TŪROA RAIL SHOWER

WELS mains pressure

WELS mains pressure 3★ 9L/MIN

3**★** 9L/MIN STAINLESS STEEL & WHITE > TUSRSSWH

STAINLESS STEEL & WHITE > TUHSSSWH STAINLESS STEEL & GRAPHITE > TUHSSSGR

#### To complete the look match with: Tūroa Tapware - See page 18 Tūroa Accessories - See page 20