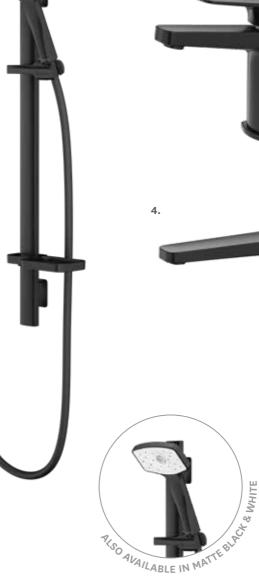

# Tūroa

δ

Tūroa tapware is crafted from high grade stainless steel, designed to complement Tūroa showers and complete any modern bathroom interior.

# Tūroa

The Tūroa accessories collection is crafted from quality stainless steel, designed to complement Tūroa showers and tapware, and complete any modern bathroom interior.

## QUALITY FIXING SYSTEM

The metal fixing system meets Methven's testing standards, suitable for both solid and cavity wall installations.

## EASY INSTALLATION

Simple step by step instructions to guide installation.

2.

5.

1.

| 1. | TŪROA SINGLE TOWEL |  |
|----|--------------------|--|
|    | RAIL 600MM         |  |

 $\bigcirc$ 

> TUSTSS