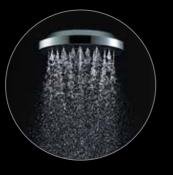

# Feels like your own personal rain shower.

Airstream<sup>™</sup> technology mixes air with water to create a refreshing, rain-like more voluminous shower experience.