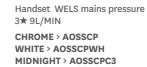

1.

2.

1. TŪROA SHOWER HANDSET 2. TŪROA RAIL SHOWER

WELS mains pressure

WELS mains pressure 3★ 9L/MIN

3**★** 9L/MIN STAINLESS STEEL & WHITE > TUSRSSWH

STAINLESS STEEL & WHITE > TUHSSSWH STAINLESS STEEL & GRAPHITE > TUHSSSGR

STAINLESS STEEL & GRAPHITE > TUSRSSGR

#### To complete the look match with: Tūroa Tapware - See page 18 Tūroa Accessories - See page 20