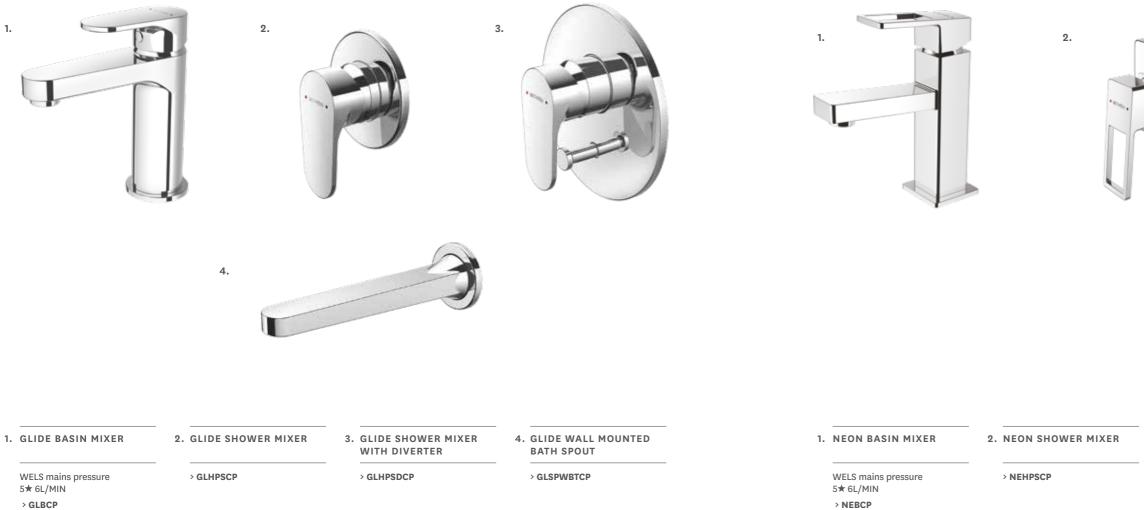

# Glide

ð

The Glide range is a perfect addition to any contemporary bathroom. Elegant flowing lines, organic curves and an easy to use solid handle results in a complete range which is both functional and beautiful

CERAMIC CARTRIDGE Fitted with a quality ceramic cartridge for all-round durability and longevity.

LONGER LASTING TAPS Dezincification Resistant (DZR) brass bodies last longer and help maintain water quality.