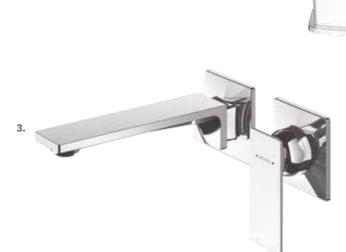

#### 1. SURFACE BASIN MIXER

2. SURFACE MINI BASIN MIXER

5<del>\*</del> 5L/MIN

WELS mains pressure 4★ 6.5L/MIN WELS low pressure 5★ 5L/MIN > SFBCP

WELS mains pressure 4★ 7L/MIN WELS low pressure

4. SURFACE WALL MOUNTED 5. SURFACE SHOWER MIXER

BATH SPOUT > SFSPWBTCP

3. SURFACE WALL MOUNTED MIXER WITH SPOUT

WELS mains pressure 4★ 6.5L/MIN > SFWBCP

6. Fastflow<sup>°</sup> SURFACE SHOWER MIXER

> SFAPSCP

7. SURFACE SHOWER MIXER WITH DIVERTER

> SFHPSDCP