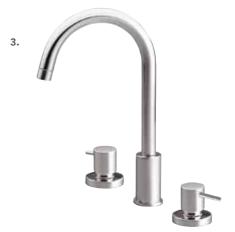

# **Sink Mixers**

Single-lever mixers with a taller spout to suit both kitchen and laundry sinks. With the convenience of easy one-handed temperature and flow control.

5

2.

4★ 6.5L/MIN

. 4★7L/MIN

WELS low pressure

## 6. MINIMALIST SINK MIXER

WELS mains pressure 3★ 8L/MIN WELS low pressure 3★ 8L/MIN > MMKCP

5. CENTIQUE HI RISE VEGIE

1. MINIMALIST SINK MIXER

WITH PULL OUT SPRAY

WELS mains pressure

4★7L/MIN

> MMKHRPD