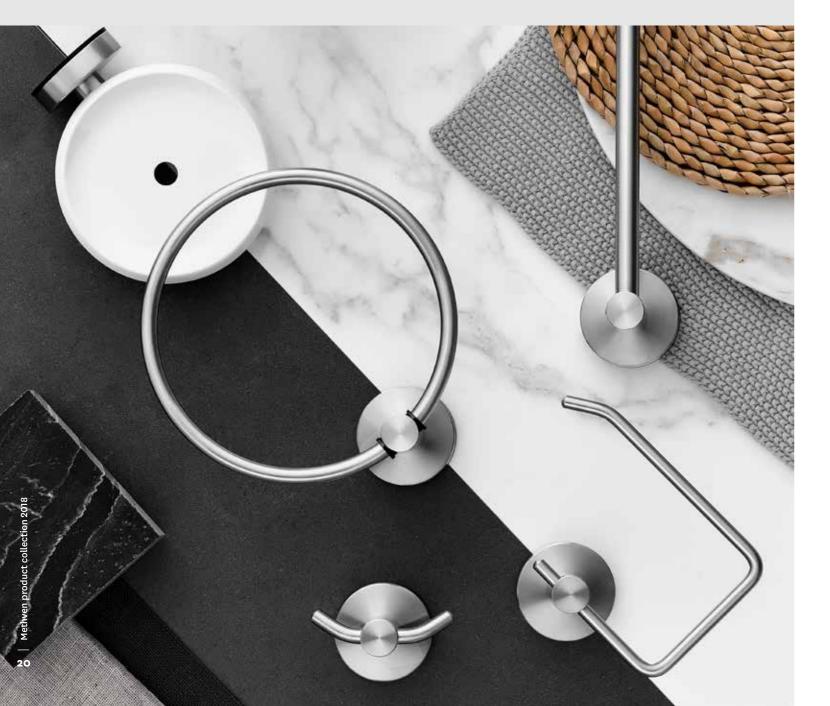

# Tūroa

The Tūroa accessories collection is crafted from quality stainless steel, designed to complement Tūroa showers and tapware, and complete any modern bathroom interior.

## QUALITY FIXING SYSTEM

The metal fixing system meets Methven's testing standards, suitable for both solid and cavity wall installations.

## EASY INSTALLATION

Simple step by step instructions to guide installation.

2.

5.

1.

| 1. | TŪROA SINGLE TOWEL |  |
|----|--------------------|--|
|    | RAIL 600MM         |  |

 $\bigcirc$ 

> TUSTSS

2. TŪROA ROBE HOOK

RING

> TUTRSS

4. TŪROA HAND TOWEL

3. TŪROA TOILET PAPER HOLDER

> TUTHSS

## 6. TŪROA POP UP WASTE

> TUPWSS