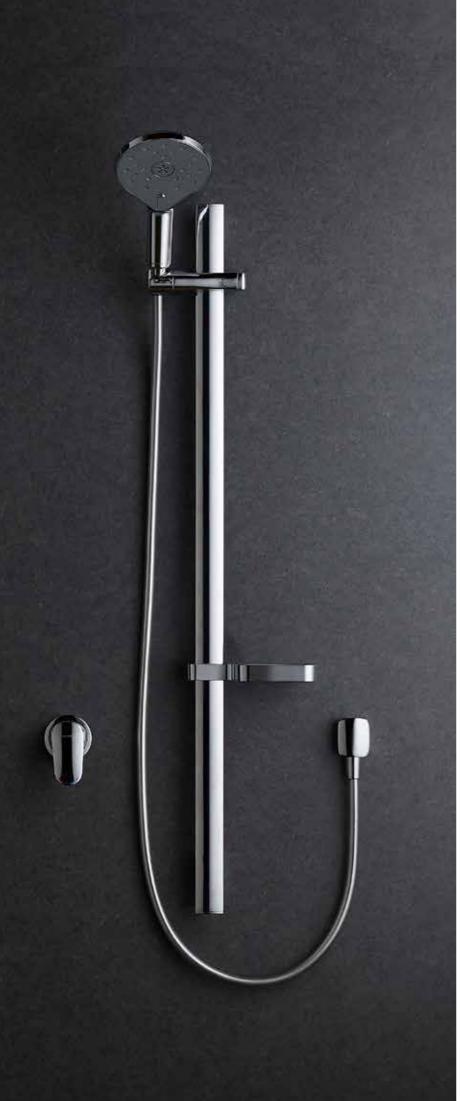

# **VJet**<sup>™</sup> Tūroa

A shower experience that you tailor to suit your ever-changing needs.

## VJET™

Cleverly hidden channels create spirals of water, precisely released through individual nozzles across the entire shower head.

VARIABLE SPRAY Set the spray to your preference

- from firm to gentle spray and everything in between, using a smooth slider.

WATER EFFICIENT Water flow rate is optimised to be water efficient without compromising on spray performance.

MODERN AESTHETIC Designed from stainless steel for a modern look that will last.

WIDE COVERAGE A full-bodied spray for all-over warmth and maximum body contact.

1.

2.

1. TŪROA SHOWER HANDSET 2. TŪROA RAIL SHOWER

WELS mains pressure

WELS mains pressure 3★ 9L/MIN

3**★** 9L/MIN STAINLESS STEEL & WHITE > TUSRSSWH

STAINLESS STEEL & WHITE > TUHSSSWH STAINLESS STEEL & GRAPHITE > TUHSSSGR