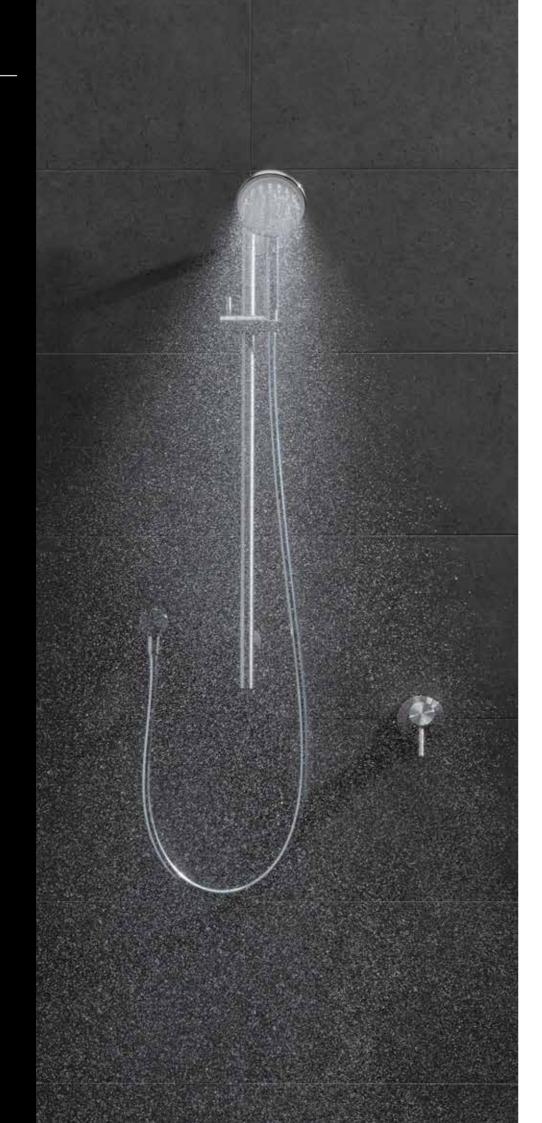

# METHVEN VJet<sup>...</sup>

# A shower to suit your ever-changing needs.

Introducing the award-winning Methven VJet<sup>™</sup> Tūroa Shower.

Because your showering needs are always changing, we set out to create an experience that's in your control

Cleverly hidden channels create spirals of water, precisely released through individual nozzles. A smooth slider allows for seamless transition from a firm, invigorating spray to a gentle, enveloping warmth and everything in between.

Whether you're in need of revitalisation, relaxation or simply getting clean, VJet™ is a shower without limitations, uniquely tailored by you.

All this adds up to a unique experience that transforms your day, every time you shower.

VJet<sup>™</sup>. My shower. My way.

8

**TRY BEFORE YOU BUY** – Experience the amazing benefits of VJet in your own home. **Trial the Tūroa Handset for 30 days for just \$1.** Conditions apply, to start your trial **visit methven.com** 

# **VJet**<sup>™</sup> Tūroa

A shower experience that you tailor to suit your ever-changing needs.

## VJET™

Cleverly hidden channels create spirals of water, precisely released through individual nozzles across the entire shower head.

VARIABLE SPRAY Set the spray to your preference

- from firm to gentle spray and everything in between, using a smooth slider.

WATER EFFICIENT Water flow rate is optimised to be water efficient without compromising on spray performance.

MODERN AESTHETIC Designed from stainless steel for a modern look that will last.

WIDE COVERAGE A full-bodied spray for all-over warmth and maximum body contact.