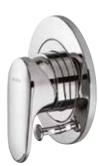

# Koha

δ

Strong but timeless forms make this tapware perfect to complement the Koha shower range's distinctive fusion of classic and modern. A versatile look with a range of options to suit any home.

CERAMIC CARTRIDGE Fitted with a quality ceramic cartridge for all-round durability and longevity.

LONGER LASTING TAPS Dezincification Resistant (DZR) brass bodies last longer and help maintain water quality.

1. KOHA BASIN MIXER 2. KOHA WALL MOUNTED BATH SPOUT WELS mains pressure > KOSP200CP 4★ 6.5L/MIN , WELS low pressure 4**★**7L/MIN > KOBSLCP 4. KOHA WALL MOUNTED MIXER WITH BACKPLATE AND SPOUT WELS mains pressure 4★ 6.5L/MIN > KOWSLFCP

DZR

> KOSHCP

7.

3. KOHA WALL MOUNTED MIXER WITH SPOUT

> WELS mains pressure 4★ 6.5L/MIN > KOWSLCP

- 6. KOHA SHOWER MIXER WITH DIVERTER
- 7. KOHA SHOWER MIXER
  - > KOHPUSCP

> KOSHDCP