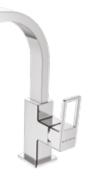

# Tūroa

δ

Tūroa tapware is crafted from high grade stainless steel, designed to complement Tūroa showers and complete any modern bathroom interior.

## STAINLESS STEEL

Because of its long-lasting durability, our robust Tūroa tapware range is supported by an industry leading 20 year parts and labour warranty.

## CERAMIC CARTRIDGE

Fitted with a quality ceramic cartridge for all-round durability and longevity.

2.

- 1. TŪROA BASIN MIXER
- WELS mains pressure 6★ 4.5L/MIN

4. TŪROA SHOWER MIXER

2. TŪROA WALL MOUNTED

BATH SPOUT