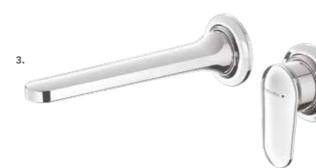

# Tūroa

δ

Tūroa tapware is crafted from high grade stainless steel, designed to complement Tūroa showers and complete any modern bathroom interior.

## STAINLESS STEEL

Because of its long-lasting durability, our robust Tūroa tapware range is supported by an industry leading 20 year parts and labour warranty.

## CERAMIC CARTRIDGE

Fitted with a quality ceramic cartridge for all-round durability and longevity.

2.

- 1. TŪROA BASIN MIXER
- WELS mains pressure 6★ 4.5L/MIN

4. TŪROA SHOWER MIXER

2. TŪROA WALL MOUNTED

BATH SPOUT