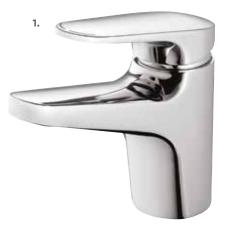

# Aio

Complementing the Aio showerhead's unique halo form, Aio tapware combines intriguing sculptural contours with modern minimalist design.

## LEAD FREE BRASS

Using Eco Brass® to protect water quality and for enhanced corrosion resistance (excludes Fastflow Aio Shower Mixer).

## CERAMIC CARTRIDGE

Fitted with a quality ceramic cartridge for all-round durability and longevity.

1.

1. AIO BASIN MIXER

## 2. AIO MINI BASIN MIXER

WELS mains pressure 4★7L/MIN WELS low pressure 4★ 6.5L/MIN

4★ 7.5L/MIN WELS low pressure 6★ 4.5L/MIN

> AOBCP 

> AOBMCP ĕ

WELS mains pressure

5. AIO SHOWER MIXER

> AOHPSCP