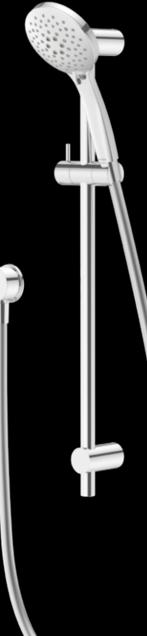

1.

2.

1. TŪROA SHOWER HANDSET 2. TŪROA RAIL SHOWER

WELS mains pressure

WELS mains pressure 3★ 9L/MIN

3**★** 9L/MIN STAINLESS STEEL & WHITE > TUSRSSWH

STAINLESS STEEL & WHITE > TUHSSSWH STAINLESS STEEL & GRAPHITE > TUHSSSGR

STAINLESS STEEL & GRAPHITE > TUSRSSGR

#### To complete the look match with: Tūroa Tapware - See page 18 Tūroa Accessories - See page 20